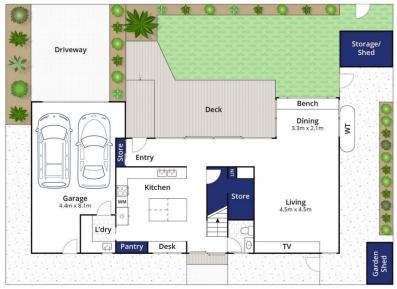

4 🛌 2 🖺 2 🗬

**Price** : \$ 1,390,000 **Land Size** : 300 sqm

View: https://www.bellarineproperty.com.au/51873

68

Peta Walter 03 5254 3100

Levi Turner 03 5254 3100

**Ground Floor** 

Approx House Area 222m² Approx Land Area 300m² Whilst **bwrm.com.au** has made every attempt to en

Whilst bwrm.com.au has made every attempt to ensure the accuracy of the floor plan contained here, measurements are approximate and no responsibility is taken for any error, omission, or mis-statement. This plan is for illustrative purposes only