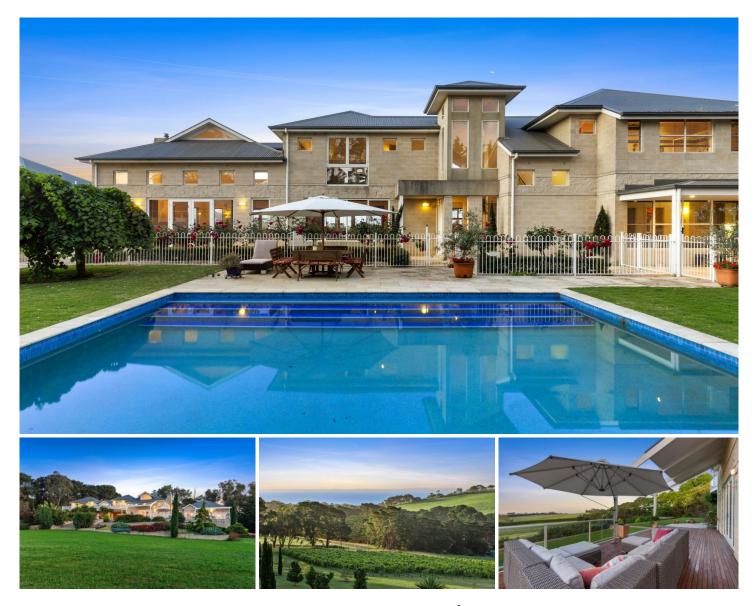

#### The Feel:

Positioned high on Scotchmans Hill in a tranquil setting, this exceptional & truly unique 14 acre property presents an unmissable lifestyle opportunity, with a vineyard, pool & breathtaking views of Corio Bay & the You Yangs. The undulating landscape is framed through every window, with 5 bedrooms, study & dual living on a luxurious scale. A fully equipped 1b/r studio connects seamlessly to the main residence, offering versatility for additional accommodation or rental yield.

#### The Facts:

- Distinctive custom built 2-storey 5 BR residence, on commanding hillside position of 14 acres approx.

- Unrestricted rural and bay views & celestial dormer windows highlight spacious, light-filled living, dining & kitchen

- Kitchen features granite benchtops & island, custom cabinetry, s/s appliances & butler's pantry

- Versatile 2nd living/rumpus/entertainment zone leads to minor BRs; custom cabinetry & study nook

- Home office enhanced by inspiring views and direct deck access, also doubles as a potential additional bedroom