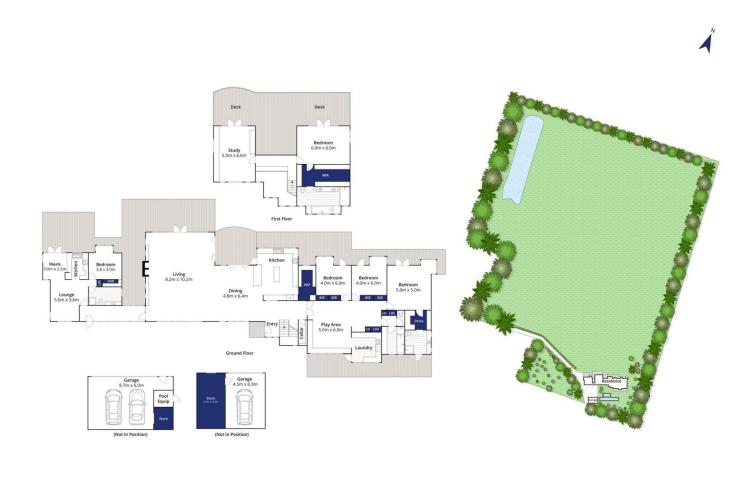

## 5 🍋 4 🖕 3 🚘

Land Size : 14 Acres

View : https://www.bellarineproperty.com.au/51862 76

Lee Martin 03 5297 3888

Whilst bwrm.com.au has made every attempt to ensure the accuracy of the floor plan contained here, measurements are approximate and no responsibility is taken for any error, omission, or mis-statement. This plan is for illustrative purposes only