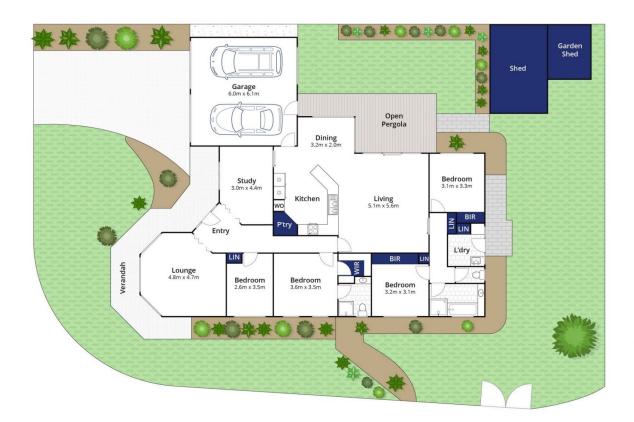

#### The Feel:

Well-positioned on a generous 694sqm approx. corner allotment, this solid brick family home is impressively sized with 4 bedrooms & 2 living zones to suit the family lifestyle. Seamless north-facing outdoor entertaining & low maintenance living encourages easy living in central Barwon Heads.

#### The Facts:

- -Central location in walking distance to school, village shops & beach
- -Open plan living with central well-equipped kitchen featuring wall oven & ample storage
- -Generously proportioned floor plan to suit family needs, with bay window to 2nd living
- -Sunny north aspect for outdoor entertaining under covered pergola
- -4BRs including master with en suite, plus study
- -Central family bathroom with separate toilet
- -Ducted heating throughout, SSACs in both living rooms, with ceiling fan to main living
- -Fully fenced low maintenance garden and lawn, with DLUG & additional shedding at rear

## 4 连 2 🔁

**Price** : \$ 1,110,000 **Land Size** : 694 sqm

**View**: https://www.bellarineproperty.com.au/51855

21

Peta Walter 03 5254 3100

Levi Turner 03 5254 3100

Whilst bwrm.com.au has made every attempt to ensure the accuracy of the floor plan contained here, measurements are approximate and no responsibility is taken for any error, omission, or mis-statement. This plan is for illustrative purposes only