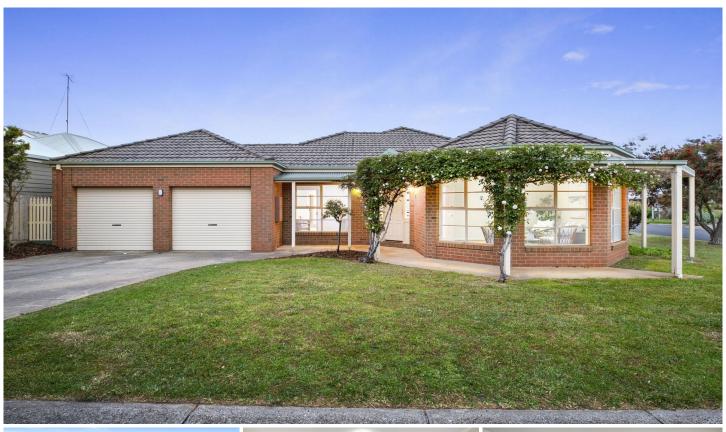

### 6 Von Nida Avenue Barwon Heads VIC

#### The Feel:

Well-positioned on a generous 694sqm approx. corner allotment, this solid brick family home is impressively sized with 4 bedrooms & 2 living zones to suit the family lifestyle. Seamless north-facing outdoor entertaining & low maintenance living encourages easy living in central Barwon Heads.

#### The Facts:

- -Central location in walking distance to school, village shops & beach
- -Open plan living with central well-equipped kitchen featuring wall oven & ample storage
- -Generously proportioned floor plan to suit family needs, with bay window to 2nd living
- -Sunny north aspect for outdoor entertaining under covered pergola
- -4BRs including master with en suite, plus study
- -Central family bathroom with separate toilet
- -Ducted heating throughout, SSACs in both living rooms, with ceiling fan to main living
- -Fully fenced low maintenance garden and lawn, with DLUG & additional shedding at rear