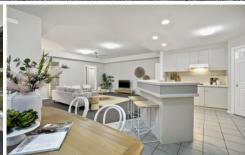

#### The Facts:

- -Central location in walking distance to school, village shops & beach
- -Open plan living with central well-equipped kitchen featuring wall oven & ample storage
- -Generously proportioned floor plan to suit family needs, with bay window to 2nd living
- -Sunny north aspect for outdoor entertaining under covered pergola
- -4BRs including master with en suite, plus study
- -Central family bathroom with separate toilet
- -Ducted heating throughout, SSACs in both living rooms, with ceiling fan to main living
- -Fully fenced low maintenance garden and lawn, with DLUG & additional shedding at rear