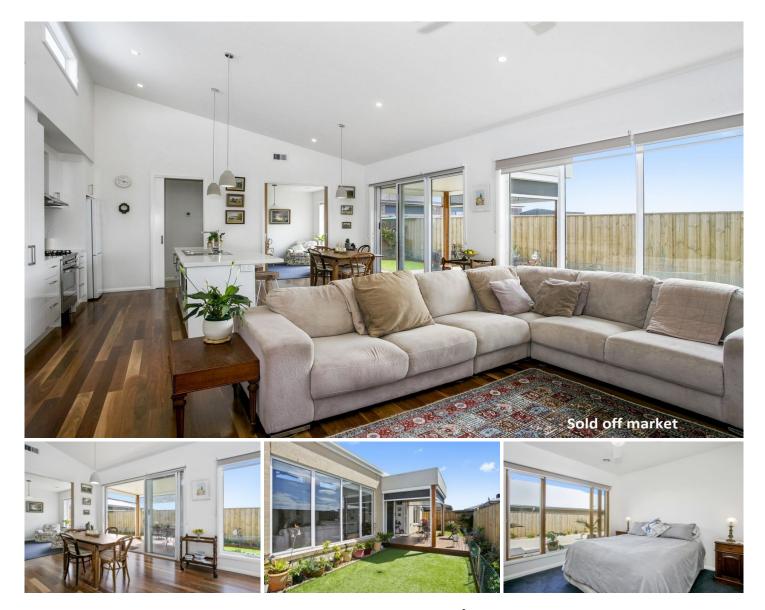

## **13B Janelle Way Ocean Grove VIC**

Presenting as new, this quality built townhouse offers a plenitude of quality features & creature comforts.

-Spacious three bed Floorplan

- -Generous main living area with north facing aspect
- -Raked ceilings give a feeling of space
- -Stone tops and stainless steel apps to kitchen
- -Master with walk through robe to en suite
- -Spotted gum floorboards & plush carpeting
- -Double glazing, gas log fire, ceiling fans
- -Compact easy-care garden with sunny aspect
- -Double garage with ample storage area
- -Own Title no hidden Owners Corp fees

## The Owner Loves:

'I love the way the sunshine fills the living room with light all day long. It's a very peaceful and private place to live- with great neighbours!'

\*All information offered by Bellarine Property is provided in good faith. It is derived from sources believed to be accurate and current as at the date of publication and as such Bellarine Property simply pass this information on.