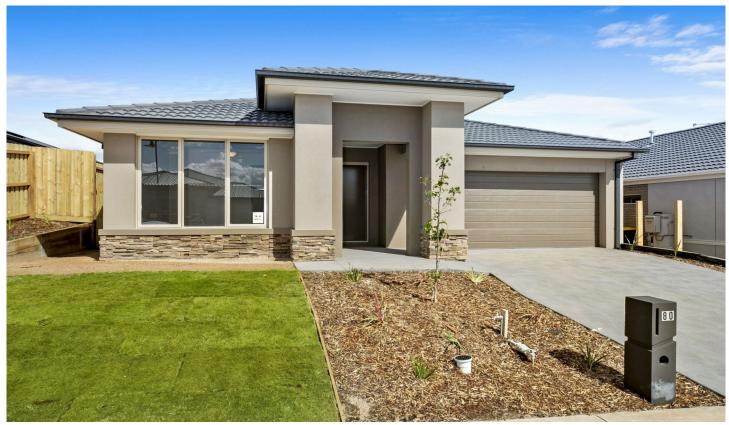

## 80 Kelpie Boulevard Curlewis VIC

Behind its grand facade, this property offers 4 bedrooms, the master with an en-suite and walk-in robe the remaining have built-in robes, formal lounge room, light-filled open plan kitchen, dining and living room. The kitchen features gas cooking, dishwasher and a walk-in pantry. Ducted heating, a split system and ceiling fans will keep the climate comfortable. Double garage with internal access and large enclosed yard with side pedestrian access. Inspections are subject to change or cancellation with minimal notice. Please note we do not accept 1Form applications.