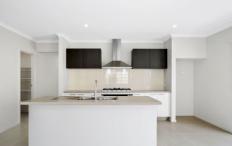

## 80 Kelpie Boulevard Curlewis VIC

Behind its grand facade, this property offers 4 bedrooms, the master with an en-suite and walk-in robe the remaining have built-in robes, formal lounge room, light-filled open plan kitchen, dining and living room. The kitchen features gas cooking, dishwasher and a walk-in pantry. Ducted heating, a split system and ceiling fans will keep the climate comfortable. Double garage with internal access and large enclosed yard with side pedestrian access. Inspections are subject to change or cancellation with minimal notice. Please note we do not accept 1Form applications.