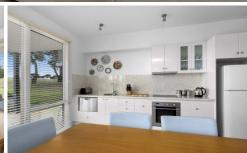

#### The Facts:

- -OP kitchen, dining and living, bathed in natural light
- -Streamlined galley kitchen with modern appliances
- -Direct access to private patio for alfresco entertaining
- -A short distance to the 13th Beach Golf Clubhouse
- -Club facilities available for tenants and owners use
- -Beautiful course outlooks providing a natural backdrop
- -Peaceful location with an abundance of native birdlife
- -2 spacious BRs sharing a well equipped bathroom
- -R/C air conditioning and cleverly concealed laundry
- -Single level benefits for ease of access and lifestyle
- -Detached SLUG, located in a secure gated community
- -Track access onto 13th Beach for surf and summer swims