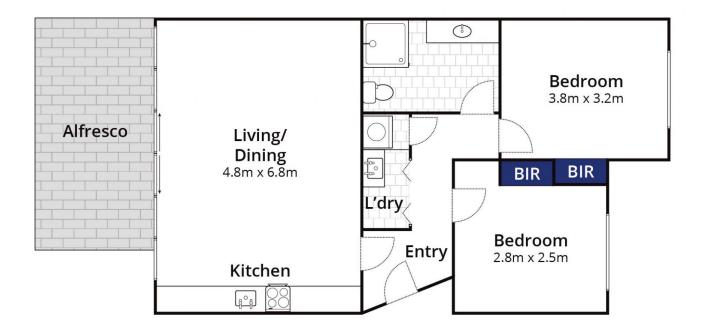

#### The Facts:

- -OP kitchen, dining and living, bathed in natural light
- -Streamlined galley kitchen with modern appliances
- -Direct access to private patio for alfresco entertaining
- -A short distance to the 13th Beach Golf Clubhouse
- -Club facilities available for tenants and owners use
- -Beautiful course outlooks providing a natural backdrop
- -Peaceful location with an abundance of native birdlife
- -2 spacious BRs sharing a well equipped bathroom
- -R/C air conditioning and cleverly concealed laundry
- -Single level benefits for ease of access and lifestyle
- -Detached SLUG, located in a secure gated community
- -Track access onto 13th Beach for surf and summer swims

## 2 📭 1 🚍 1 🚍

**Price**: \$415,000

View: https://www.bellarineproperty.com.au/5176874

Levi Turner 03 5254 3100

Peta Walter 03 5254 3100

Whilst bwrm.com.au has made every attempt to ensure the accuracy of the floor plan contained here, measurements are approximate and no responsibility is taken for any error, omission, or mis-statement. This plan is for illustrative purposes only