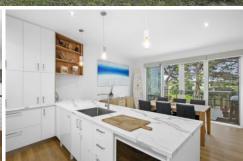

## The Facts:

- -OP kitchen, dining and living, enveloped in natural light
- -Brand new custom design kitchen with high end appliances and soft closing drawers
- -Huge north-facing entertainers deck overlooking The Creek Course
- -Private patio off downstairs master suite for total relaxation
- -Front coffee deck overlooking the 1st hole of The Beach Course
- -Large master suite separately placed, with ensuite and