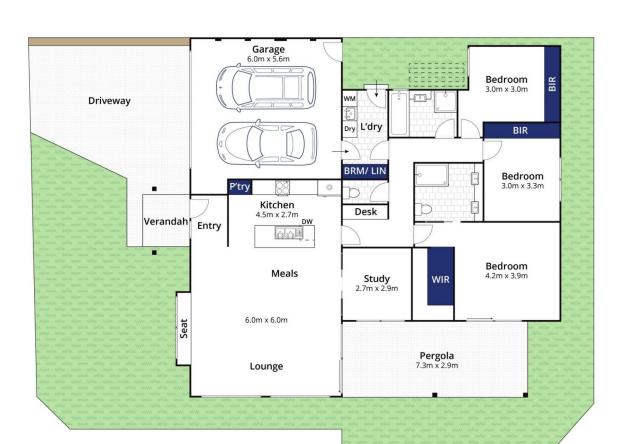

3 📭 2 🖺 2 🗬

**Price** : \$ 945,000 **Land Size** : 407 sqm

View: https://www.bellarineproperty.com.au/51718

47

Dan Halsey 03 5254 3100

Approx. Area 146m<sup>2</sup>
Whilst **bwrm.com.au** has made every attempt to ensure the accuracy of the floor plan contained here, measurements are approximate and no responsibility is taken for any error, omission, or mis-statement. This plan is for illustrative purposes of the floor plan contained here, measurements are approximate and no responsibility is taken for any error, omission, or mis-statement. This plan is for illustrative purposes of the floor plan contained here, measurements are approximate and no responsibility is taken for any error, omission, or mis-statement. This plan is for illustrative purposes of the floor plan contained here, measurements are approximate and no responsibility is taken for any error, omission, or mis-statement. This plan is for illustrative purposes of the floor plan contained here, measurements are approximate and no responsibility is taken for any error, omission, or mis-statement. This plan is for illustrative purposes of the floor plan contained here, measurements are approximate and no responsibility is taken for any error, omission, or mis-statement.