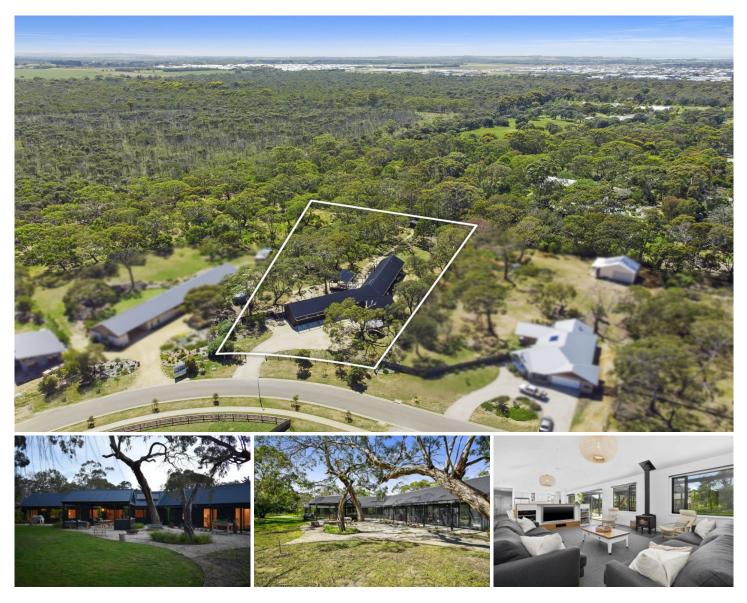

## 52-54 Yellow Gum Drive Ocean Grove VIC

## The Feel:

Striking yet simple, this Silvertop Ash 'Black House' within the exclusive Yellow Gums Estate is big on minimalist principles, yet maximal living. The angular layout is designed to embrace the garden, with distinctive east and west wings providing functional zoning and plenty of space for the ever-evolving needs of a growing family. This property backs onto 5 acres of bushland and is located just 50 metres from the nature reserve with every room enjoying a northerly aspect.

## The Facts:

- Stunning residence with 6 star energy rating
- Open plan living, kitchen, dining with basalt tiles & entire north aspect w/ passive solar benefits
- Well resolved floor plan with 4 beds, 2 living, 2 bathrooms, plus powder room & study nook
- Beautiful natural light, native garden vistas & manna gums on 5046sqm (approx.)
- Kitchen w/ Carrara stone tops, double wall oven, induction cooktop & butler's pantry
- High ceilings in central living zone with powerful 8.2kw SSAC & Yunca 'Monte' wood fire heater