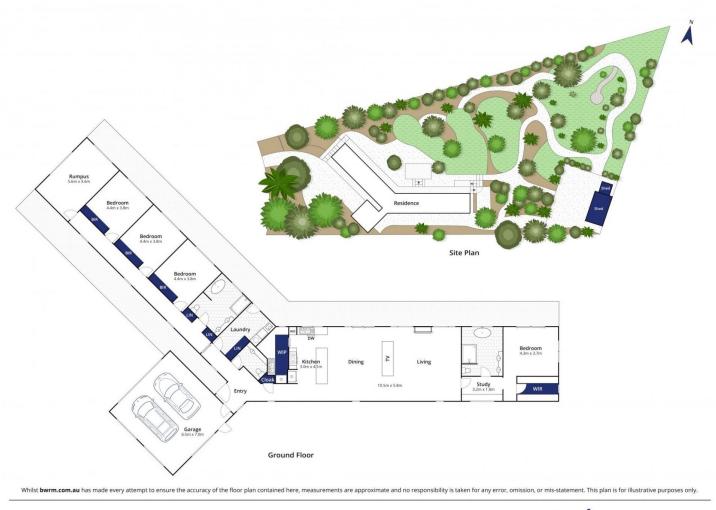

## The Facts:

- Stunning residence with 6 star energy rating
- Open plan living, kitchen, dining with basalt tiles & entire north aspect w/ passive solar benefits
- Well resolved floor plan with 4 beds, 2 living, 2 bathrooms, plus powder room & study nook
- Beautiful natural light, native garden vistas & manna gums on 5046sqm (approx.)
- Kitchen w/ Carrara stone tops, double wall oven, induction cooktop & butler's pantry
- High ceilings in central living zone with powerful 8.2kw SSAC & Yunca 'Monte' wood fire heater

Land Size : 5046 sqm View : https://www.bellarineproperty.com.au/51509 18

Toby Lee 03 5254 3100

Dan Halsey 03 5254 3100

52-54 Yellow Gum Drive, Ocean Grove

bellarine  $\mathbf{p}$  property