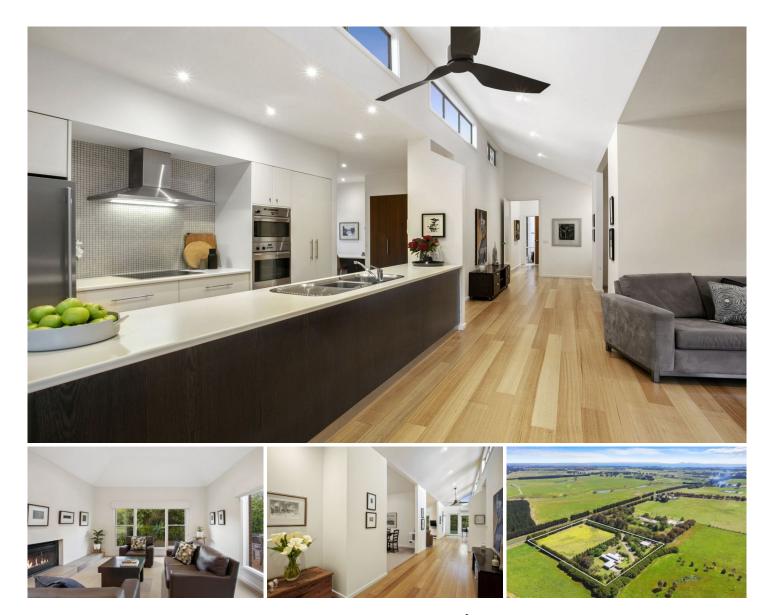

## The Feel:

Hidden away at the end of a country driveway lies a picture-perfect rural lifestyle opportunity on 3.7 (approx.) stunning acres. This 3 BR contemporary home with high raked ceilings is awash with light, offering verdant outlooks from every window to lawns & lovingly tended gardens. Dual living spaces & a well-equipped galley style kitchen provide breadth for individual or communal activities, with lots of sunny spots to sit & enjoy the peace & quiet of country life, only minutes to the surf beaches, local wineries and Geelong CBD.

## The Facts:

-Classic, contemporary 3BR + study nook home on 3.7 (approx.) picturesque acres

-Driveway leads to home, set back from the road, with 100% privacy of extensive Conifer planting

-Rural lifestyle opportunity in tightly held Curlewis Rd, Wallington

-Living zones maximise the sunny North & West aspects,

3 🎮 2 🚔 4 🚘

Land Size : 3.7 Acres View : https://www.bellarineproperty.com.au/51494 09

Dan Halsey 03 5254 3100

Vhilst bwrm.com.au has made every attempt to ensure the accuracy of the floor plan contained here, measurements are approximate and no responsibility is taken for any error, omission, or mis-statement. This plan is for illustrative purposes only.