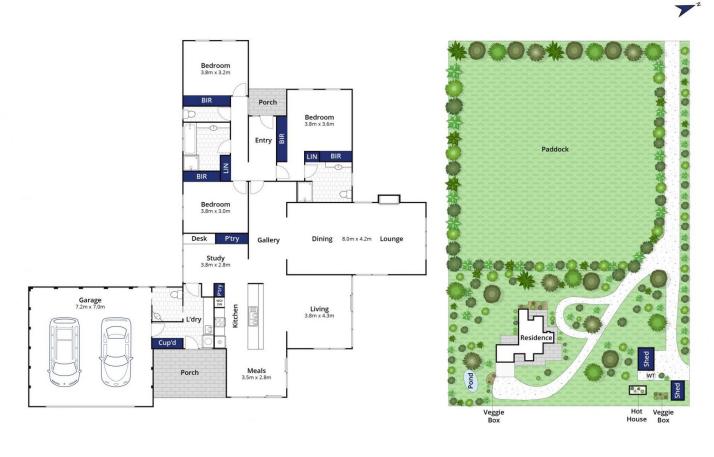

## The Facts:

-Classic, contemporary 3BR + study nook home on 3.7 (approx.) picturesque acres

-Driveway leads to home, set back from the road, with 100% privacy of extensive Conifer planting

-Rural lifestyle opportunity in tightly held Curlewis Rd, Wallington

-Living zones maximise the sunny North & West aspects,

3 🎮 2 🚔 4 🚘

Land Size : 3.7 Acres View : https://www.bellarineproperty.com.au/51494 09

Dan Halsey 03 5254 3100

Vhilst bwrm.com.au has made every attempt to ensure the accuracy of the floor plan contained here, measurements are approximate and no responsibility is taken for any error, omission, or mis-statement. This plan is for illustrative purposes only.