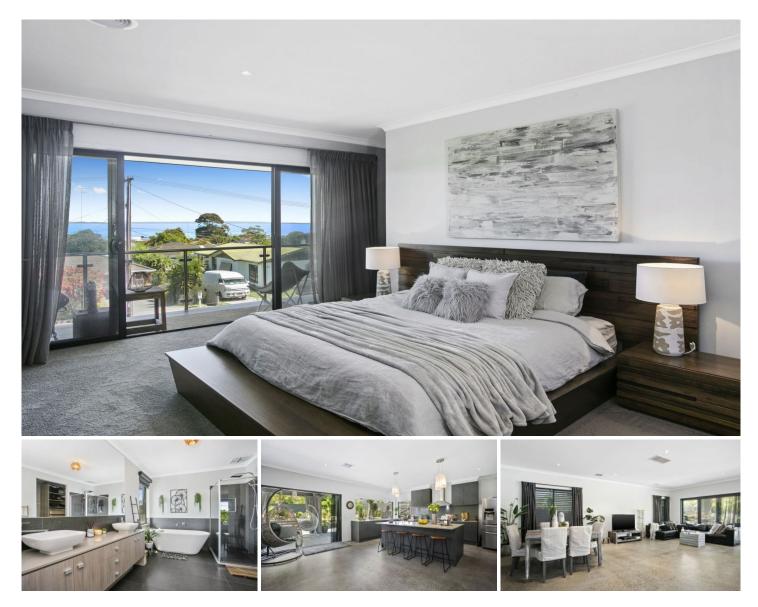

## 61 Country Club Drive Clifton Springs VIC

This spacious home offers you the holiday vibe every day. Bay views from the upstairs master bedroom which has a luxurious en-suite and sizeable robe. 2nd bedroom with robe and ensuite plus 2 minor bedrooms with robes and shared central bathroom. Upstairs lounge area at top of stairs. Luxury living zones downstairs with oversized lounge, dining and entertainers kitchen with breakfast bar and walk-in pantry. Undercover alfresco area and low maintenance gardens offer privacy. Inspections are subject to change or cancellation with minimal notice. Please note we do not accept 1Form applications.