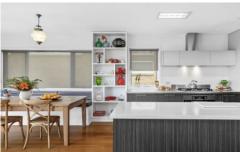

## The Facts:

- -JKC custom-built home sits atop one of 'The Rise's' most elevated sites, on 571sqm(approx.)
- -Positioned to capture expansive views of Port Phillip Bay, overlooking rural surrounds
- -Arrive to landscaped gardens, flowering gum 'Silver Princesses', raked roofline & linear board cladding
- -Covered portico to welcoming front entry w/ Tassie oak polished floorboards throughout
- -Spacious, light-filled kitchen, living, meals area w/ direct access to covered entertaining area
- -Coonara gas log fireplace delivers lifestyle appeal and