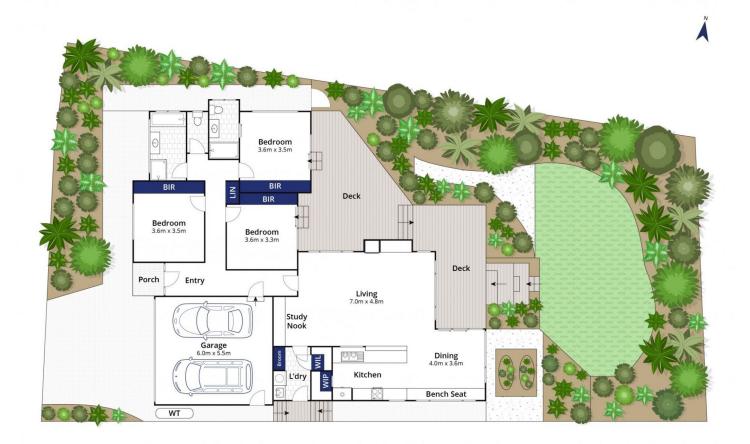

## The Facts:

- -JKC custom-built home sits atop one of 'The Rise's' most elevated sites, on 571sqm(approx.)
- -Positioned to capture expansive views of Port Phillip Bay, overlooking rural surrounds
- -Arrive to landscaped gardens, flowering gum 'Silver Princesses', raked roofline & linear board cladding
- -Covered portico to welcoming front entry w/ Tassie oak polished floorboards throughout
- -Spacious, light-filled kitchen, living, meals area w/ direct access to covered entertaining area
- -Coonara gas log fireplace delivers lifestyle appeal and

3 📭 2 🚍 2 🚍

**Price** : \$ 765,000 **Land Size** : 571 sqm

View: https://www.bellarineproperty.com.au/51472

80

Lee Martin 03 5297 3888

Whilst bwrm.com.au has made every attempt to ensure the accuracy of the floor plan contained here, measurements are approximate and no responsibility is taken for any error, omission, or mis-statement. This plan is for illustrative purposes only