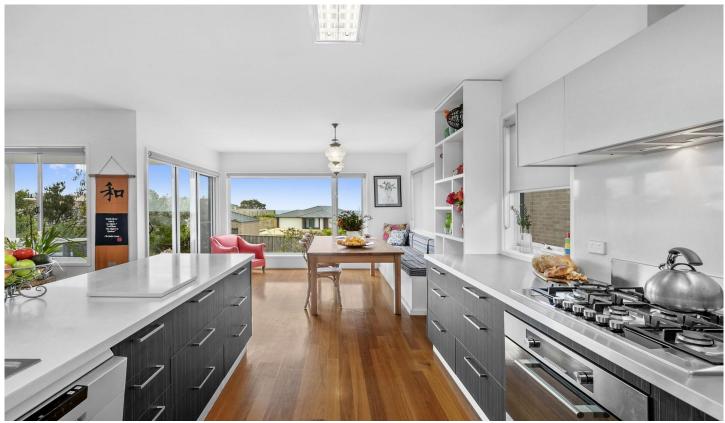

## The Facts:

- -JKC custom-built home sits atop one of 'The Rise's' most elevated sites, on 571sqm(approx.)
- -Positioned to capture expansive views of Port Phillip Bay, overlooking rural surrounds
- -Arrive to landscaped gardens, flowering gum 'Silver Princesses', raked roofline & linear board cladding
- -Covered portico to welcoming front entry w/ Tassie oak polished floorboards throughout
- -Spacious, light-filled kitchen, living, meals area w/ direct access to covered entertaining area
- -Coonara gas log fireplace delivers lifestyle appeal and