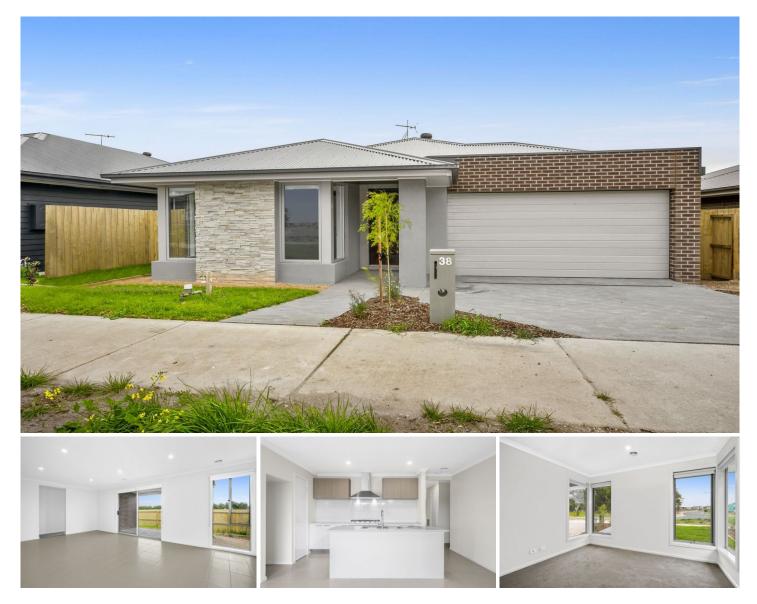

## 38 Lady Earl Crescent Ocean Grove Vic

This near new home is filled with warmth and light and perfectly located in the Oakdene Estate. The home is within close proximity to parklands and facilities.

Featuring four generous sized bedrooms, the spacious master with en-suite and walk in robe. The three additional bedrooms are serviced by a central bathroom with bath.

The functional kitchen is perfect for the home cook. There is plenty of storage space as well as ample bench space. The kitchen is also well appointed with stainless steel dishwasher and gas cooking appliances.

The living, dining and kitchen area opens out onto the patio perfect for entertaining and surrounded by a low maintenance enclosed yard.

Additional features include ducted heating and a split system for year round comfort. The laundry opens onto the yard with easy access to the clothesline. Double garage, which has internal access. Inspections are subject to change or cancellation with minimal notice.