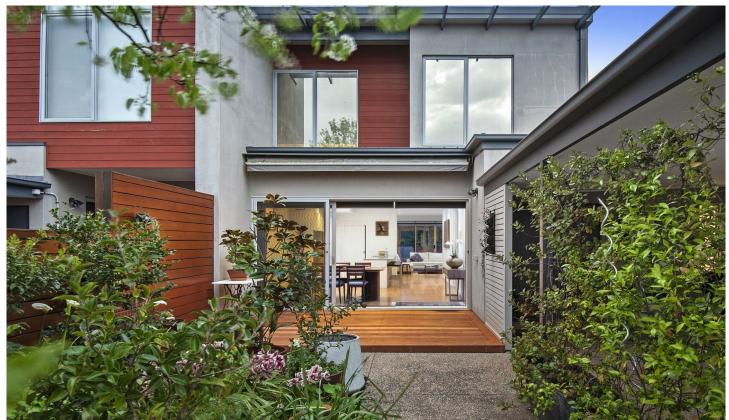

## The Feel:

Sweeping parkland views from two living areas are just the beginning of this designer-style townhouse at the heart of the Seabank Estate. Exclusive & private with no through traffic, but still close to the heart of Barwon Heads, everything from shops to school, river to beach, is in walking distance of this location. 3 spacious bedrooms include a secluded master suite downstairs with en suite & WIR, open plan kitchen, dining & living with gas log fire, 2nd living & 3 private east & west decks.

## The Facts:

- -Ideally located in Barwon Head's exclusive Seabank Estate
- -Sweeping parkland views from its two living areas
- -Ideal orientation to capture morning & afternoon sunshine
- -Striking townhouse is set centrally in prominent development
- -Relaxing lounge at the front of the home celebrates the view with a wonderful, wide open outlook through tall glass sliding doors
- -Gas log fire for cosy winters, & private decks for summer sunshine & entertaining