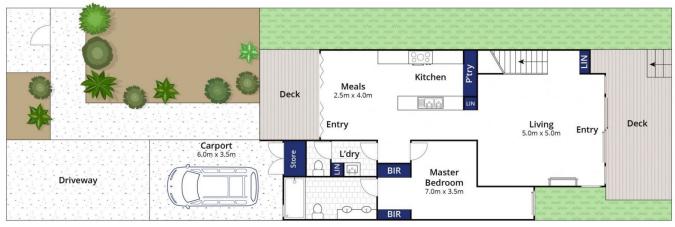

3 📭 2 🖺 2 🗬

**Price** : \$ 845,000 **Land Size** : 238 sqm

View: https://www.bellarineproperty.com.au/51072

16

Levi Turner 03 5254 3100

Peta Walter 03 5254 3100

**Ground Floor** 

Approx House Area 145m²
Approx Land Area 238m²
Whilst bwrm.com.au has made every attempt to ensure the accura

Whilst bwrm.com.au has made every attempt to ensure the accuracy of the floor plan contained here, measurements are approximate and no responsibility is taken for any error, omission, or mis-statement. This plan is for illustrative purposes only.