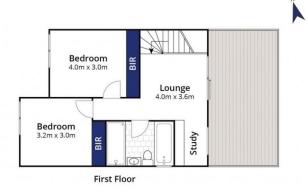

3 📭 2 🖺 2 🗬

**Price** : \$ 845,000 **Land Size** : 238 sqm

View: https://www.bellarineproperty.com.au/51072

16

Levi Turner 03 5254 3100

Peta Walter 03 5254 3100

**Ground Floor** 

Approx House Area 145m²
Approx Land Area 238m²
Whilst bwrm.com.au has made every attempt to ensure the accura

Whilst bwrm.com.au has made every attempt to ensure the accuracy of the floor plan contained here, measurements are approximate and no responsibility is taken for any error, omission, or mis-statement. This plan is for illustrative purposes only.