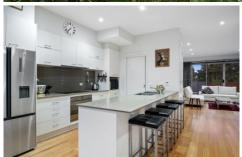

## The Feel:

Sweeping parkland views from two living areas are just the beginning of this designer-style townhouse at the heart of the Seabank Estate. Exclusive & private with no through traffic, but still close to the heart of Barwon Heads, everything from shops to school, river to beach, is in walking distance of this location. 3 spacious bedrooms include a secluded master suite downstairs with en suite & WIR, open plan kitchen, dining & living with gas log fire, 2nd living & 3 private east & west decks.

## The Facts:

- -Ideally located in Barwon Head's exclusive Seabank Estate
- -Sweeping parkland views from its two living areas
- -Ideal orientation to capture morning & afternoon sunshine
- -Striking townhouse is set centrally in prominent development
- -Relaxing lounge at the front of the home celebrates the view with a wonderful, wide open outlook through tall glass sliding doors
- -Gas log fire for cosy winters, & private decks for summer sunshine & entertaining