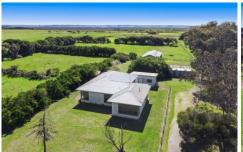

## The Facts:

- 30 picturesque acres of land on the fringes of Barwon Heads
- Freedom to build a family 'forever' home on any number of prime sites (STCA)
- Stunning rural views taking in Lake Connewarre, Leopold & Wallington.
- Mix of old gums, cypress and melaleuca trees dating back 50 years
- Original classic farmhouse of its era, full of character &