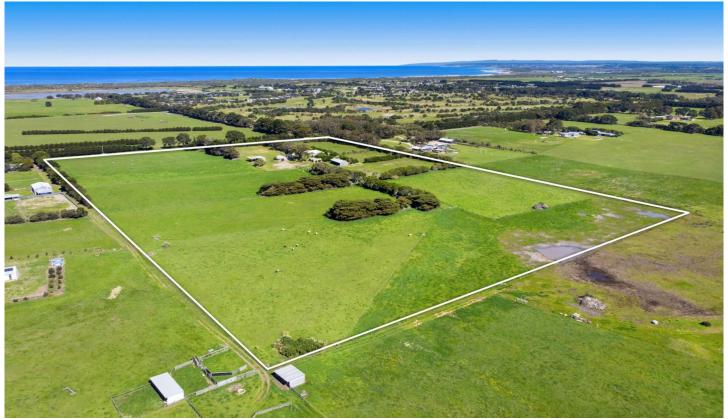

## The Feel:

Nestled away behind plantations of shelter belts on Barwon Heads Rd lies a rare lifestyle opportunity on 30 stunning acres in tightly held Barwon Heads. Offering a covetable piece of beautiful country land on the coast, this property presents the freedom to build a family 'forever' home on any number of prime sites (STCA) with stunning rural views taking in Lake Connewarre, Leopold & Wallington. Ideally placed for family convenience just a few short minutes by car to Barwon Heads cafes, amenities & surf beaches, plus nearby Warralily shops, the options are endless for those looking to design their ultimate way of life.

## The Facts:

- 30 picturesque acres of land on the fringes of Barwon Heads
- Freedom to build a family 'forever' home on any number of prime sites (STCA)
- Stunning rural views taking in Lake Connewarre, Leopold & Wallington.
- Mix of old gums, cypress and melaleuca trees dating back 50 years
- Original classic farmhouse of its era, full of character &

4 📭 1 🖺 10 🕰

Land Size: 29.5 Acres

View: https://www.bellarineproperty.com.au/51054

57

Peta Walter 03 5254 3100

Levi Turner 03 5254 3100

Whilst bwrm.com.au has made every attempt to ensure the accuracy of the floor plan contained here, measurements are approximate and no responsibility is taken for any error, omission, or mis-statement. This plan is for illustrative purposes only