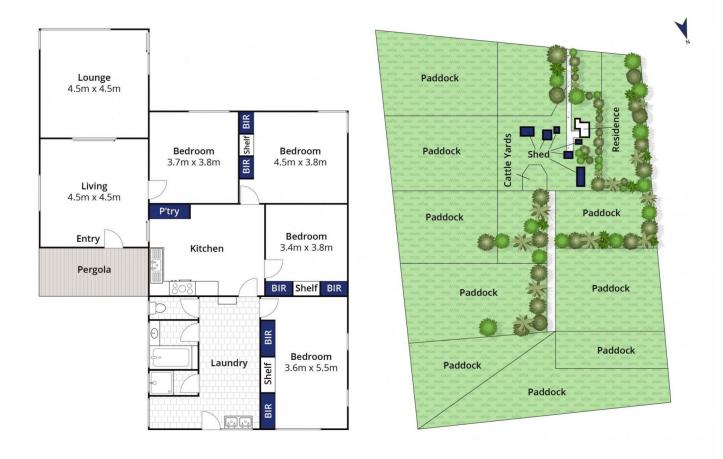

4 📭 1 🖺 10 🕰

Land Size: 29.5 Acres

View: https://www.bellarineproperty.com.au/51054

57

Peta Walter 03 5254 3100

Levi Turner 03 5254 3100

Whilst bwrm.com.au has made every attempt to ensure the accuracy of the floor plan contained here, measurements are approximate and no responsibility is taken for any error, omission, or mis-statement. This plan is for illustrative purposes only