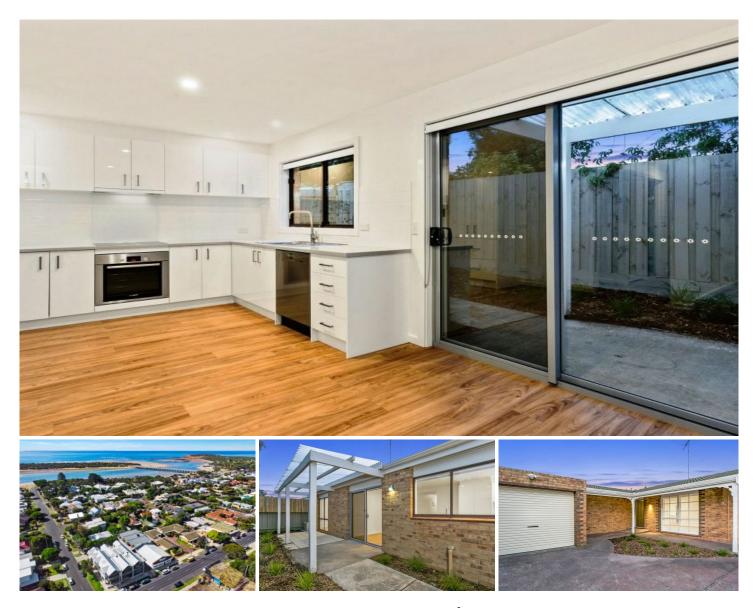

#### The Feel:

In close proximity to Barwon River and centrally located to the main street shopping, this single level brick veneer unit offers great versatility for those looking to invest or downsize. Ideally positioned for privacy at the rear, this neatly presented unit comprises 2 bedrooms with built-in robes, generous sized kitchen overlooking meals area & adjoining living room, & a family bathroom. Enjoy outdoor entertaining amongst low maintenance garden surrounds, directly accessed from the meals area.

## -Single level brick veneer unit

-Versatile opportunity for those looking to invest or downsize

-Flawlessly presented unit comprises 2 bedrooms with built robes

-Generous sized timber kitchen with ample storage & stainless steel appliances