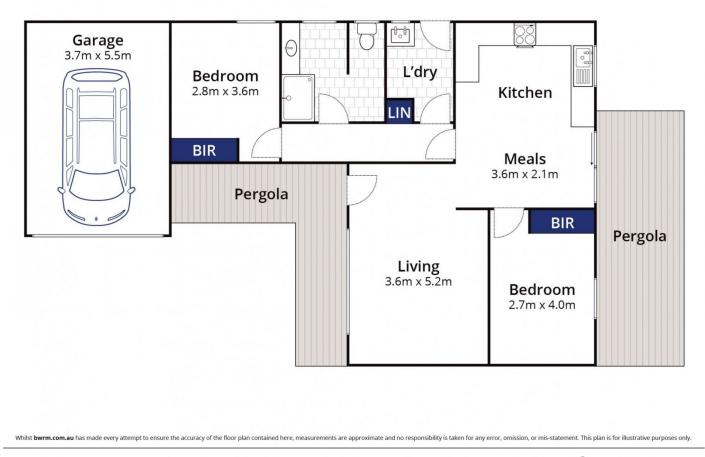

#### The Feel:

In close proximity to Barwon River and centrally located to the main street shopping, this single level brick veneer unit offers great versatility for those looking to invest or downsize. Ideally positioned for privacy at the rear, this neatly presented unit comprises 2 bedrooms with built-in robes, generous sized kitchen overlooking meals area & adjoining living room, & a family bathroom. Enjoy outdoor entertaining amongst low maintenance garden surrounds, directly accessed from the meals area.

## -Single level brick veneer unit

-Versatile opportunity for those looking to invest or downsize

-Flawlessly presented unit comprises 2 bedrooms with built robes

-Generous sized timber kitchen with ample storage & stainless steel appliances