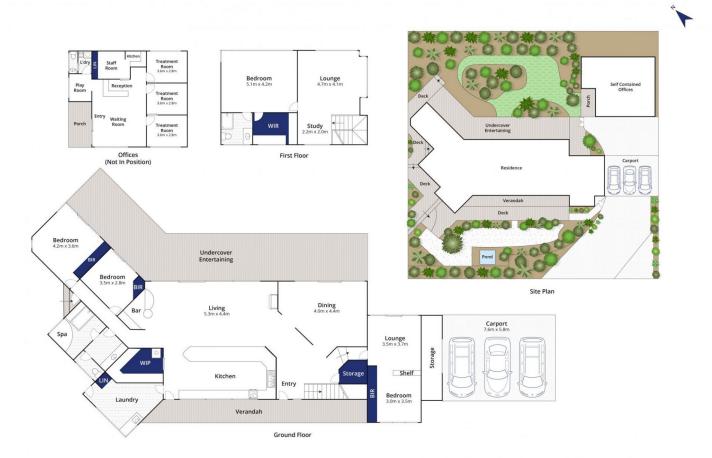

## 12-14 Eccles Road Ocean Grove VIC

## The Feel:

Do you want to run your business from home? Offering a self-contained clinic/office- complete with bathroom and multiple private offices/treatment rooms, this unique property is the perfect place to watch your business blossom. On a rare double-block, and with a spacious family home that is geared towards relaxed coastal living & entertaining, this fantastic 'home plus office' package is the perfect fit for the savvy business owner.

## The Facts:

- -Great tax advantages for business owners
- -Elevated, private position on an impressive rare double block, 1112sqm approx.
- -Relaxed coastal lifestyle, only 2min drive to untouched beaches
- -Rural views across the treetops to the sand dunes towards Point Lonsdale
- -2-storey floor plan with 4 bedrooms, 2 bathrooms & light-filled open plan kitchen/living
- -Large sunny central kitchen with electric oven, cooktop & dishwasher
- -Cosy living room with lofty vaulted ceilings, built-in bar,

4 📭 3 🖺 4 🕰

Land Size: 1112 sqm

View: https://www.bellarineproperty.com.au/50941

19

Dan Halsey 03 5254 3100

Whilst bwrm.com.au has made every attempt to ensure the accuracy of the floor plan contained here, measurements are approximate and no responsibility is taken for any error, omission, or mis-statement. This plan is for illustrative purposes only