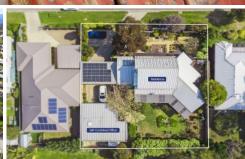

## The Facts:

- -Great tax advantages for business owners
- -Elevated, private position on an impressive rare double block, 1112sqm approx.
- -Relaxed coastal lifestyle, only 2min drive to untouched beaches
- -Rural views across the treetops to the sand dunes towards Point Lonsdale
- -2-storey floor plan with 4 bedrooms, 2 bathrooms & light-filled open plan kitchen/living
- -Large sunny central kitchen with electric oven, cooktop & dishwasher
- -Cosy living room with lofty vaulted ceilings, built-in bar,