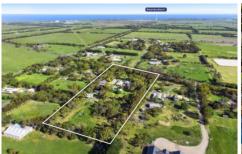

## The Facts

- -Classic 4BR+study solid brick home on 4.1 picturesque acres
- -Long driveway leads to home, set back from the road, with privacy of extensive planting
- -Rural lifestyle opportunity in tightly held Connewarre, only 3km to Bancoora beach
- -Listen to the dawn chorus of birdsong as the sun rises through the east boundary trees
- -Salt-chlorinated, solar heated, self-cleaning pool with waterfall & bluestone paving
- -Powered/plumbed rustic pool house with SSAC
- -Living & entertaining zones face north with French doors to maximise the sunny aspects & relaxed way of life