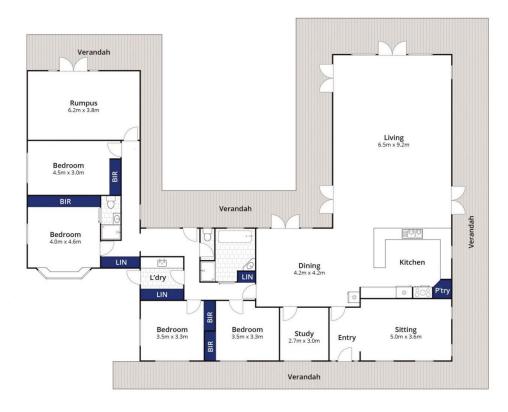

## The Facts

- -Classic 4BR+study solid brick home on 4.1 picturesque acres
- -Long driveway leads to home, set back from the road, with privacy of extensive planting
- -Rural lifestyle opportunity in tightly held Connewarre, only 3km to Bancoora beach
- -Listen to the dawn chorus of birdsong as the sun rises through the east boundary trees
- -Salt-chlorinated, solar heated, self-cleaning pool with waterfall & bluestone paving
- -Powered/plumbed rustic pool house with SSAC
- -Living & entertaining zones face north with French doors to maximise the sunny aspects & relaxed way of life

4 📭 2 🖺 12 🕰

Land Size: 4.1 Acres

View: https://www.bellarineproperty.com.au/50928

12

Peta Walter 03 5254 3100

Levi Turner 03 5254 3100

Whilst bwrm.com.au has made every attempt to ensure the accuracy of the floor plan contained here, measurements are approximate and no responsibility is taken for any error, omission, or mis-statement. This plan is for illustrative purposes only