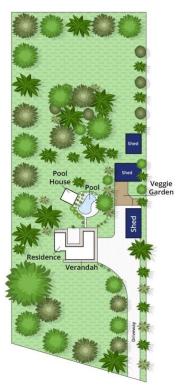

## The Feel

Combining the key attributes of character, location, space & entertainment, the central focus of this solid brick home is family living. Call this place home for generations to come, with 3 generous living spaces, sunny entertaining areas, a solar-heated pool, huge shedding & 4.1 (approx) acres of rural land to enjoy... all just minutes by car to Warralily shops & Breamlea surf beach.

## The Facts

- -Classic 4BR+study solid brick home on 4.1 picturesque acres
- -Long driveway leads to home, set back from the road, with privacy of extensive planting
- -Rural lifestyle opportunity in tightly held Connewarre, only 3km to Bancoora beach
- -Listen to the dawn chorus of birdsong as the sun rises through the east boundary trees
- -Salt-chlorinated, solar heated, self-cleaning pool with waterfall & bluestone paving
- -Powered/plumbed rustic pool house with SSAC
- -Living & entertaining zones face north with French doors to maximise the sunny aspects & relaxed way of life