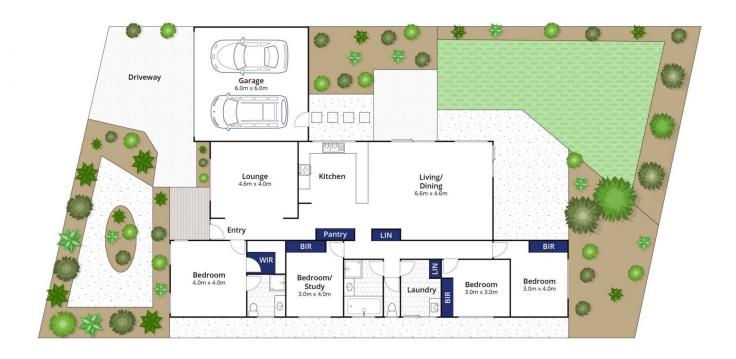

#### The Facts:

- -Indoor/outdoor lifestyle prioritised, with sliding doors opening to enviable outdoor area
- -Desirable north-facing rear yard provides a sun trap with lawn for children to play
- -Open plan living offers high functionality to the interior, with a very large, modern kitchen
- -Stainless steel appliances include gas cooktop, electric oven & dishwasher
- -A central hallway leads to the bedroom wing, comprising of 3 comfortable bedrooms with ample floor to ceiling mirrored BIRs
- -Main family bathroom with bath & shower, plus separate toilet

## 4 📭 2 🖺 2 🚘

**Price** : \$ 830,000 **Land Size** : 591 sqm

View: https://www.bellarineproperty.com.au/50910

60

Peta Walter 03 5254 3100

Levi Turner 03 5254 3100

Whilst bwrm.com.au has made every attempt to ensure the accuracy of the floor plan contained here, measurements are approximate and no responsibility is taken for any error, omission, or mis-statement. This plan is for illustrative purposes only