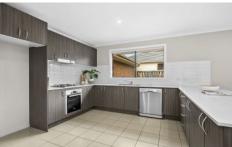

#### The Facts:

- -Indoor/outdoor lifestyle prioritised, with sliding doors opening to enviable outdoor area
- -Desirable north-facing rear yard provides a sun trap with lawn for children to play
- -Open plan living offers high functionality to the interior, with a very large, modern kitchen
- -Stainless steel appliances include gas cooktop, electric oven & dishwasher
- -A central hallway leads to the bedroom wing, comprising of 3 comfortable bedrooms with ample floor to ceiling mirrored BIRs
- -Main family bathroom with bath & shower, plus separate toilet