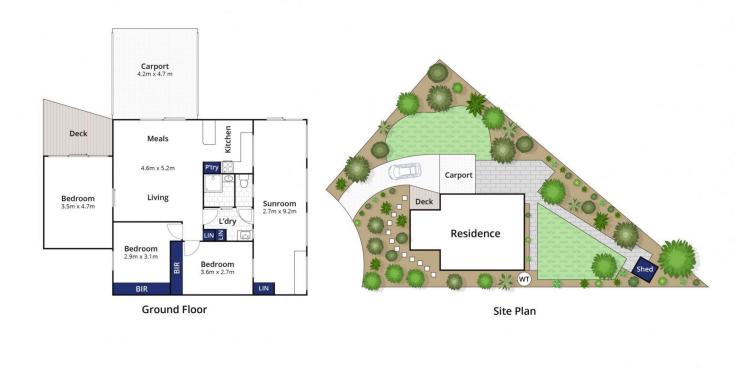

The Facts:

- Classic three bedroom beach house in a prized quiet court location

- Well oriented build for best utilisation of entire block and outdoor areas

- Low maintenance abode that offers pure lifestyle for permanent or weekender

- Set on 703sqm approx. with options to explore development (STCA)

- Kids can play in the quiet court or at the neighbourhood park next door

- Master bedroom with sitting area and direct access to

3 🎮 1 🚰 1 🚘