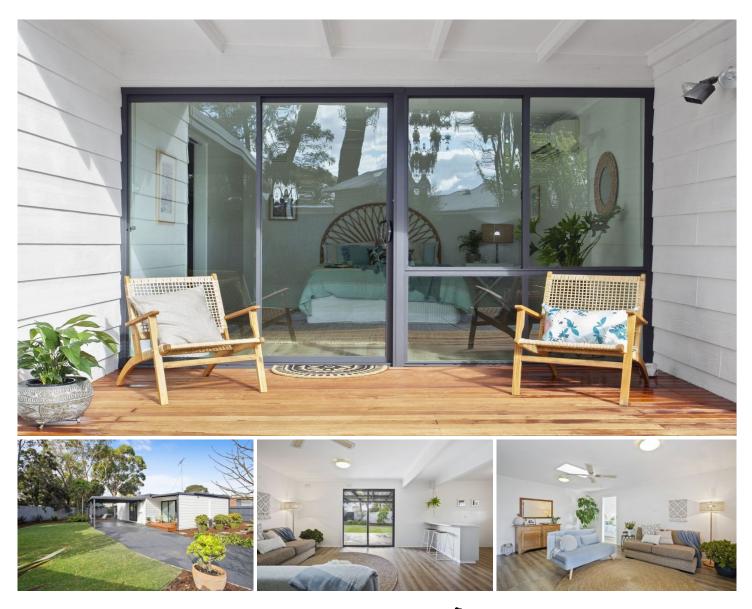

## The Feel:

Located at the quieter river-end of town lies a newly refurbished classic beach house with access to walking trails to the beach & river and popular Village Parklands. Hidden away from busy summer tourism, this neat three-bedroom house enjoys a sunny northerly aspect across a rarely offered 703sqm. Relish in the ease of life here as the kids can play in the quiet court location or at the park next door, or consider the options for future development of this enticing site (STCA).

The Facts:

- Classic three bedroom beach house in a prized quiet court location

- Well oriented build for best utilisation of entire block and outdoor areas

- Low maintenance abode that offers pure lifestyle for permanent or weekender

- Set on 703sqm approx. with options to explore development (STCA)

- Kids can play in the quiet court or at the neighbourhood park next door

- Master bedroom with sitting area and direct access to

3 🎮 1 🚰 1 🚘