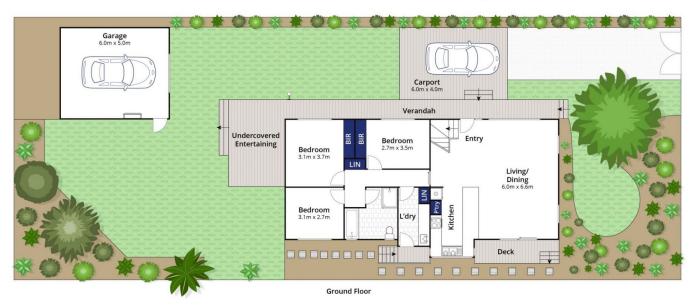

## The Facts:

- Elevated position in sought-after prime location offering a relaxed beachy lifestyle
- Expansive sky views to Lake Victoria and Point Lonsdale Lighthouse in the distance from the Master bed
- 585m2 approx allotment with two storey dwelling,

4 🕒 2 📛 2 👄

**Price** : \$ 710,000 **Land Size** : 585 sqm

View: https://www.bellarineproperty.com.au/50686

34

Toby Lee 03 5254 3100

Whilst bwrm.com.au has made every attempt to ensure the accuracy of the floor plan contained here, measurements are approximate and no responsibility is taken for any error, omission, or mis-statement. This plan is for illustrative purposes only