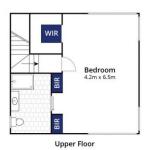

## The Facts:

- Elevated position in sought-after prime location offering a relaxed beachy lifestyle
- Expansive sky views to Lake Victoria and Point Lonsdale Lighthouse in the distance from the Master bed
- 585m2 approx allotment with two storey dwelling,

4 🕒 2 📛 2 👄

**Price** : \$ 710,000 **Land Size** : 585 sqm

View: https://www.bellarineproperty.com.au/50686

34

Toby Lee 03 5254 3100

Whilst bwrm.com.au has made every attempt to ensure the accuracy of the floor plan contained here, measurements are approximate and no responsibility is taken for any error, omission, or mis-statement. This plan is for illustrative purposes only