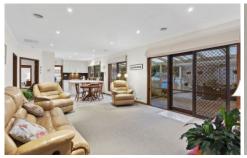

## The Facts:

- OP living, dining and kitchen with alfresco access
- Privatised second lounge for peace and relaxation
- Bright kitchen with stone tops and european ss apps
- A meals and private dining room gift dual options
- Sensational undercover alfresco area for entertaining
- Above ground swimming pool, perfect for summer fun
- An abundance of free space for children to play
- Beautifully landscaped gardens shroud the home in colour
- Indulgent master suite with WIR and large ensuite
- 3 additional BRs enjoy sunny orientation and natural light
- Well built and presented in immaculate condition