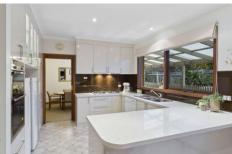

## The Facts:

- OP living, dining and kitchen with alfresco access
- Privatised second lounge for peace and relaxation
- Bright kitchen with stone tops and european ss apps
- A meals and private dining room gift dual options
- Sensational undercover alfresco area for entertaining
- Above ground swimming pool, perfect for summer fun
- An abundance of free space for children to play
- Beautifully landscaped gardens shroud the home in colour
- Indulgent master suite with WIR and large ensuite
- 3 additional BRs enjoy sunny orientation and natural light
- Well built and presented in immaculate condition