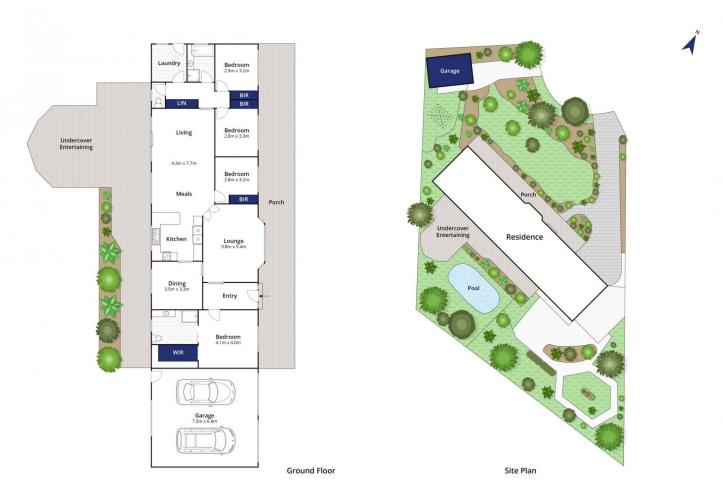

## The Feel:

Sprawled across a sensational 1469m2 approx. allotment at the end of a quiet court, this traditional 4 bedroom home is fully equipped for your family to embrace a beautiful bayside lifestyle. Boasting low maintenance properties with the extreme comforts of home, perfect orientation infuses the home with natural light, offering seamless connection to the

lush garden and outdoor entertainment spaces to the rear. Truly ready to be enjoyed, there is no time like the present.

## The Facts:

- OP living, dining and kitchen with alfresco access
- Privatised second lounge for peace and relaxation
- Bright kitchen with stone tops and european ss apps
- A meals and private dining room gift dual options
- Sensational undercover alfresco area for entertaining
- Above ground swimming pool, perfect for summer fun
- An abundance of free space for children to play
- Beautifully landscaped gardens shroud the home in colour
- Indulgent master suite with WIR and large ensuite
- 3 additional BRs enjoy sunny orientation and natural light
- Well built and presented in immaculate condition