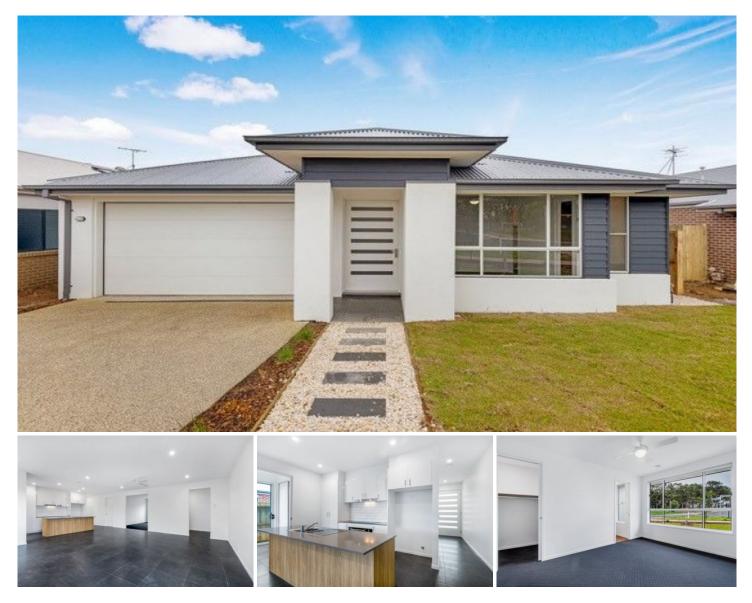

## 40 Lady Earl Crescent Ocean Grove Vic

This brand new property has a real beach feel as soon as you drive in the driveway. Features include a practical floor plan, gorgeous tiles, kitchen with electric cooking, large fridge space and a dishwasher. Ceiling fans and ducted heating throughout. 4 bedrooms all with built-in robes and the master with an en-suite. Family bathroom with deep bath and separate toilet. Enclosed rear yard with undercover patio perfect for entertaining through the warmer months. Inspections are subject to change or cancellation with minimal notice. Please note we do not accept 1Form applications.