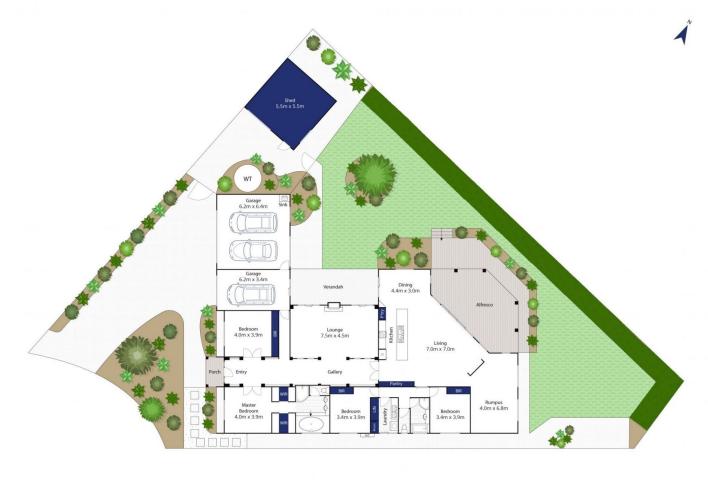

## The Facts:

- Custom built 40 square 4BR home on 1220sqm (approx.) with 'wow' factor on entry

- Grand master bedroom with his & hers WIR, luxury ensuite including stone vanity, oversized shower with body jets &

## step up spa bath

- Zoned spacious minor BRs with BIRs, family bathroom & laundry. Large 4th Bedroom doubles as study/home office with built-in office storage & double wardrobe

- Luxury kitchen with showstopper 5mtr granite island waterfall breakfast bar

4 🛤 2 🚔 3 🚘

| Price | :\$ | 6855 | ,000 |
|-------|-----|------|------|
|-------|-----|------|------|

Land Size : 1219 sqm

View : https://www.bellarineproperty.com.au/50425 61

Lee Martin 03 5297 3888

Whilst bwrm.com.au has made every attempt to ensure the accuracy of the floor plan contained here, measurements are approximate and no responsibility is taken for any error, omission, or mis-statement. This plan is for illustrative purposes only.