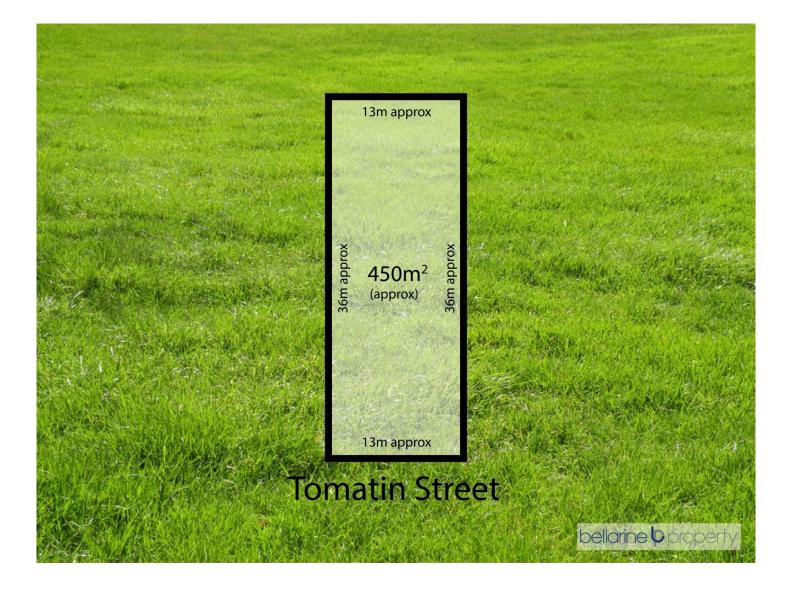

The Facts:

-450 sqm of level ground, making construction a breeze

- East/West orientation takes full advantage of the Northerly sun

-Easy walking distance to the Brand New shopping complex

-5 minutes to the pristine beaches of the Bellarine

| Price     | : \$ 318,000                                 |
|-----------|----------------------------------------------|
| Land Size | : 450 sqm                                    |
| View      | : https://www.bellarineproperty.com.au/50312 |
|           | 34                                           |