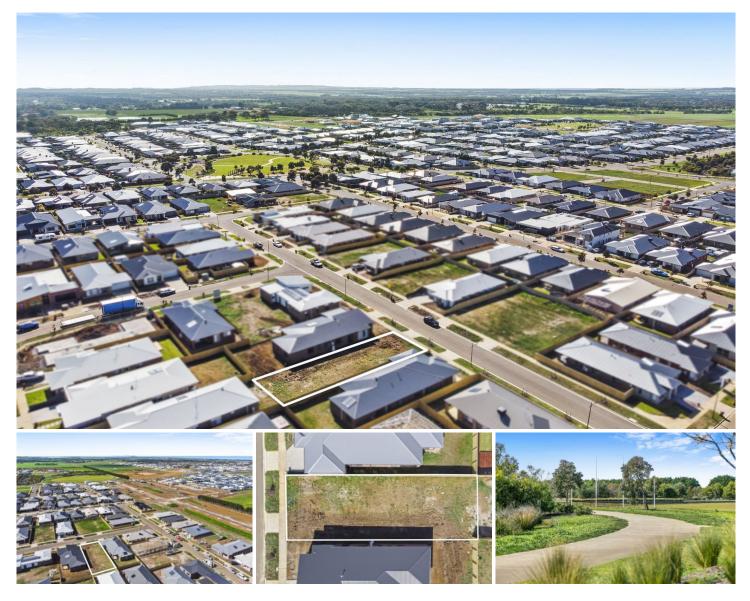

## The Feel:

An outstanding opportunity presents for those looking to purchase in the newly popular Oakdene Estate and build their dream home on the coast. This wonderfully level allotment features a lengthy northern boundary, making an ideal home site for passive solar design, harnessing an enviable indoor/outdoor lifestyle for years to come.

The Facts:

-450 sqm of level ground, making construction a breeze

- East/West orientation takes full advantage of the Northerly sun

-Easy walking distance to the Brand New shopping complex

-5 minutes to the pristine beaches of the Bellarine

-Short stroll to Oakdene football oval, parks and playgrounds

-Titled and ready to be built on today!

\*All information offered by Bellarine Property is provided in good faith. It is derived from sources believed to be accurate and current as at the date of publication and as such Bellarine Property simply pass this information on.