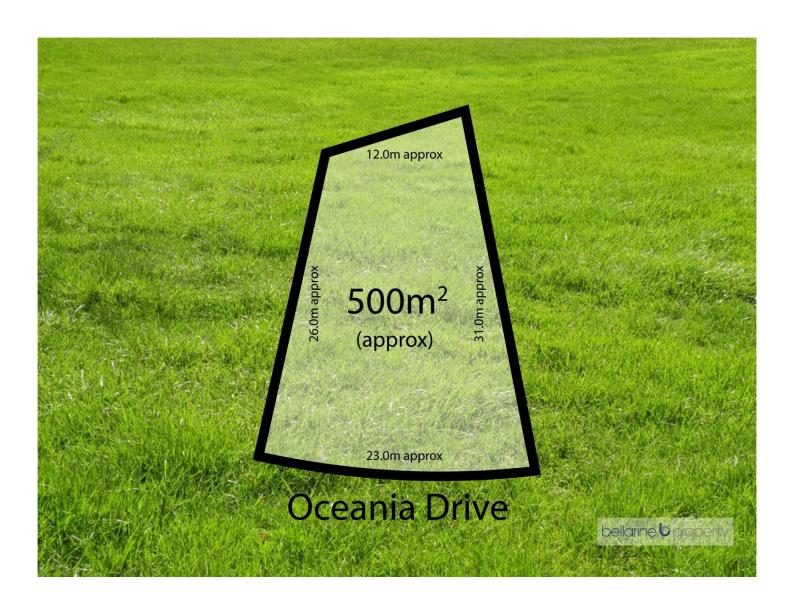

## The Facts:

- -Bonus \$25,000 for HomeBuilder scheme or \$45,000 for first home buyers!\* Conditions Apply
- -500sqm (approx) north facing allotment in prestigious **Baywater Estate**
- -Elevated allotment captures iconic views across the bay towards the You Yangs
- -Design and build a double storey home, with water views from ground level (STCA)
- -Established streetscape surrounded by high end coastal homes
- -Master planned community where all paths lead to the foreshore!
- -Follow the walking tracks and pedestrian bridge to Clifton

**Price** : \$ 345,000 Land Size: 500 sqm

View : https://www.bellarineproperty.com.au/50280

32

Lee Martin 03 5297 3888