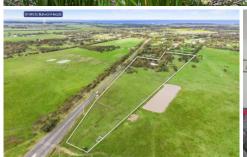

## The Facts:

- -Classic 3BR+study homestead on 9 picturesque acres
- -Long country driveway marked by lemon scented gums
- -Slate flooring, SSAC and Coonara to bright lounge
- -Big country kitchen with great storage and breakfast bar
- -Two wall ovens, electric cooking and double fridge cavity
- -Spacious formal dining and sitting room with open fire
- -Bay window with seating, ensuite and WIR to master suite
- -Separate minor BR wing, family bathroom and laundry
- -High ceilings, solid timber windows and doors and great storage
- -Double carport with additional double garage or workshop
- -Established orchard bearing apples, quince, peach, pear and more!

3 📭 2 🖺 3 🗬

**Price** : \$ 1,230,000 **Land Size** : 9.1 Acres

View: https://www.bellarineproperty.com.au/50244

60

Levi Turner 03 5254 3100

Peta Walter 03 5254 3100

Whilst bwrm.com.au has made every attempt to ensure the accuracy of the floor plan contained here, measurements are approximate and no responsibility is taken for any error, omission, or mis-statement. This plan is for illustrative purposes only.