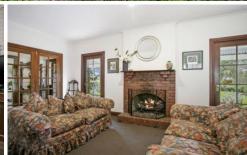

## The Facts:

- -Classic 3BR+study homestead on 9 picturesque acres
- -Long country driveway marked by lemon scented gums
- -Slate flooring, SSAC and Coonara to bright lounge
- -Big country kitchen with great storage and breakfast bar
- -Two wall ovens, electric cooking and double fridge cavity
- -Spacious formal dining and sitting room with open fire
- -Bay window with seating, ensuite and WIR to master suite
- -Separate minor BR wing, family bathroom and laundry
- -High ceilings, solid timber windows and doors and great storage
- -Double carport with additional double garage or workshop
- -Established orchard bearing apples, quince, peach, pear and more!