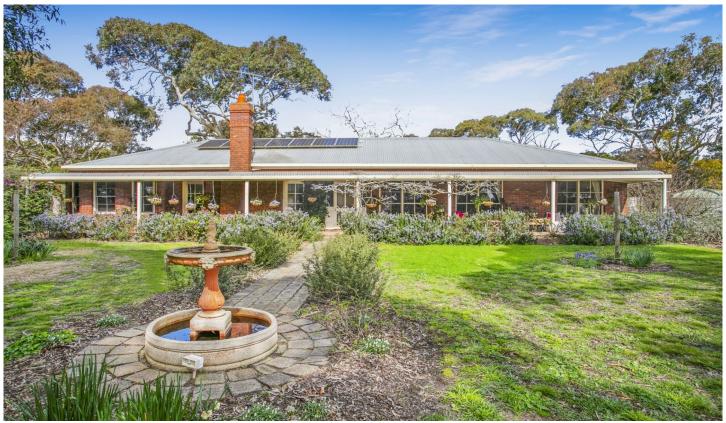

## The Feel:

Tucked away in a peaceful bushland setting, 'Angaston' presents a rare lifestyle opportunity on 9 stunning acres in tightly held Connewarre, a desirable surprise pocket of country living on the coast! Ideally placed for family convenience just a few short minutes by car to Warralily shops and Breamlea surf beach, this property is heaven on earth for those looking for peace and room to grow.

## The Facts:

- -Classic 3BR+study homestead on 9 picturesque acres
- -Long country driveway marked by lemon scented gums
- -Slate flooring, SSAC and Coonara to bright lounge
- -Big country kitchen with great storage and breakfast bar
- -Two wall ovens, electric cooking and double fridge cavity
- -Spacious formal dining and sitting room with open fire
- -Bay window with seating, ensuite and WIR to master suite
- -Separate minor BR wing, family bathroom and laundry
- -High ceilings, solid timber windows and doors and great storage
- -Double carport with additional double garage or workshop
- -Established orchard bearing apples, quince, peach, pear and more!