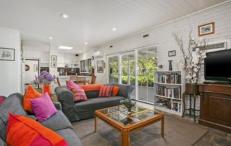

## The Facts:

- -Classic 3BR+study homestead on 9 picturesque acres
- -Long country driveway marked by lemon scented gums
- -Slate flooring, SSAC and Coonara to bright lounge
- -Big country kitchen with great storage and breakfast bar
- -Two wall ovens, electric cooking and double fridge cavity
- -Spacious formal dining and sitting room with open fire
- -Bay window with seating, ensuite and WIR to master suite
- -Separate minor BR wing, family bathroom and laundry
- -High ceilings, solid timber windows and doors and great storage
- -Double carport with additional double garage or workshop
- -Established orchard bearing apples, quince, peach, pear and more!