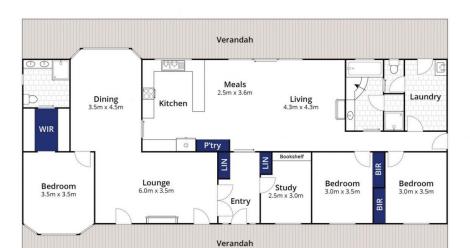

## The Facts:

- -Classic 3BR+study homestead on 9 picturesque acres
- -Long country driveway marked by lemon scented gums
- -Slate flooring, SSAC and Coonara to bright lounge
- -Big country kitchen with great storage and breakfast bar
- -Two wall ovens, electric cooking and double fridge cavity
- -Spacious formal dining and sitting room with open fire
- -Bay window with seating, ensuite and WIR to master suite
- -Separate minor BR wing, family bathroom and laundry
- -High ceilings, solid timber windows and doors and great storage
- -Double carport with additional double garage or workshop
- -Established orchard bearing apples, quince, peach, pear and more!