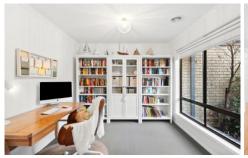

## The Facts:

- -Contemporary 3BR+study home set across 619sqm (approx.)
- -Formal lounge and relaxed living zone with sliders to deck
- -Spacious kitchen with penny round tiling and wide benchspace
- -40mm stone, Westinghouse oven and gas hob and dw
- -Undercover entertaining deck overlooks spacious yard
- -Fitted with shade blinds and Axon exterior for no maintenance
- -Master with private courtyard garden views, ensuite and WIR
- -Study at façade ideal for a home office, or nursery