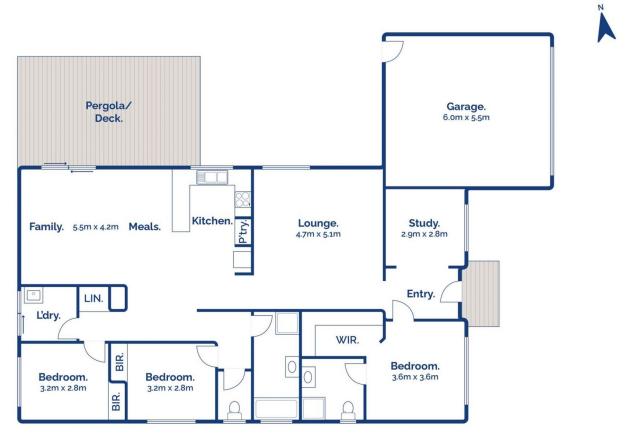

28 Narawi Avenue, Clifton Springs

Whilst bwrm.com.au has made every attempt to ensure the accuracy of the floor plan contained here, measurements are approximate and no responsibility is taken for any error, omission, or mis-statement. This plan is for illustrative purposes only.