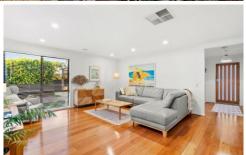

A spacious interior is enhanced further by natural timber flooring & ample northern light, whilst enjoying the bay views from the privacy of your outdoor deck will become your new daily ritual!

## The Facts:

- -Contemporary 3BR+study home set across 619sqm (approx.)
- -Formal lounge and relaxed living zone with sliders to deck
- -Spacious kitchen with penny round tiling and wide benchspace
- -40mm stone, Westinghouse oven and gas hob and dw
- -Undercover entertaining deck overlooks spacious yard
- -Fitted with shade blinds and Axon exterior for no maintenance
- -Master with private courtyard garden views, ensuite and WIR
- -Study at façade ideal for a home office, or nursery