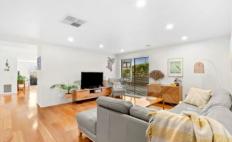

A spacious interior is enhanced further by natural timber flooring & ample northern light, whilst enjoying the bay views from the privacy of your outdoor deck will become your new daily ritual!

## The Facts:

- -Contemporary 3BR+study home set across 619sqm (approx.)
- -Formal lounge and relaxed living zone with sliders to deck
- -Spacious kitchen with penny round tiling and wide benchspace
- -40mm stone, Westinghouse oven and gas hob and dw
- -Undercover entertaining deck overlooks spacious yard
- -Fitted with shade blinds and Axon exterior for no maintenance
- -Master with private courtyard garden views, ensuite and WIR
- -Study at façade ideal for a home office, or nursery