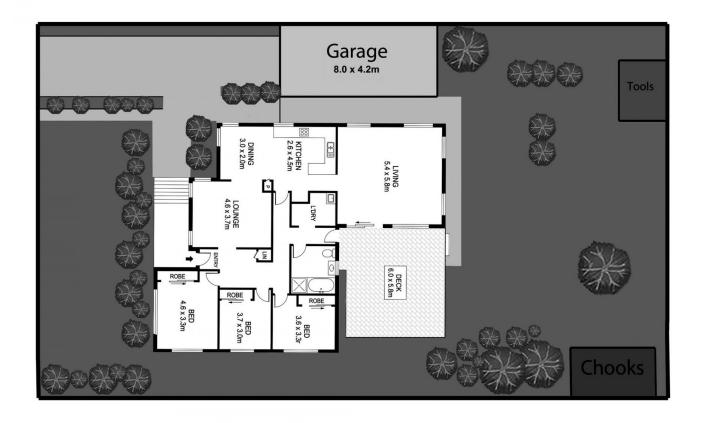

## The Facts:

- The hard work has been done with re stumping, new roof & insulation, & new decking taken care of

- Open plan meals, kitchen and recently extended living area
- Kitchen offers modern SS appliances with gas cooktop
- A second living area offers flexibility and extra space
- New carpet and freshly painted interior throughout

## 3 🎮 1 🚰 1 🚘

| Price | ÷ | \$ | 820, | .000 |
|-------|---|----|------|------|
| 11100 |   | Ψ  | 020, | ,000 |

- Land Size : 834 sqm
- View : https://www.bellarineproperty.com.au/50197 10

Christian Bartley 03 5254 3100

#### DISCLAIMER

PLANS SHOWN ARE FOR MARKETING PURPOSES ONLY, ALL DIMENSIONS ARE APPROXIMATE AND NOT TO SCALE. THEY ARE SUBJECT TO ERRORS AND INACCURACIES AND NO LIABILITY WILL BE ACCEPTED. INTERESTED PARTIES SHOULD MAKE THEIR OWN INQUIRES.