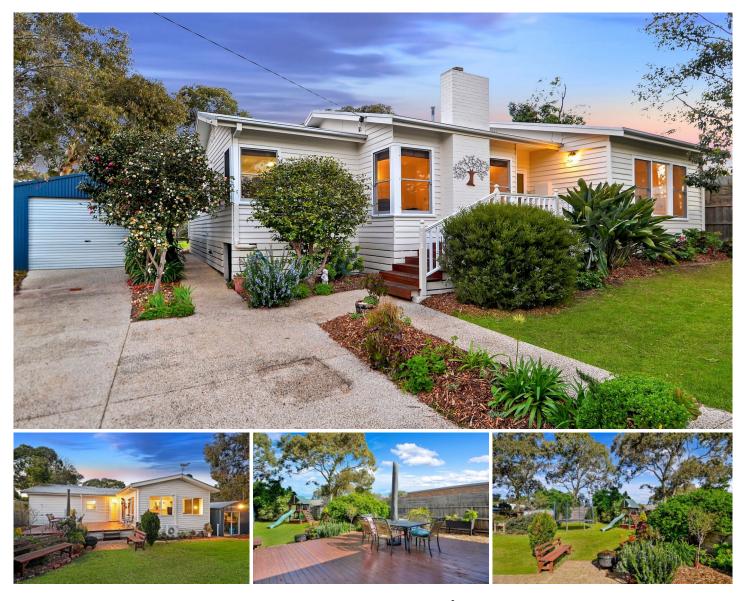

## 6 Rosella Court Ocean Grove VIC

Expressions Of Interest Closing Wednesday 2nd October at 4pm (unless sold prior)

### The Feel:

Soak in the rustic ambiance and charming character of this perfectly placed 3 bedroom cottage in beautiful Rosella Court. Flaunting a foolproof combination of white weatherboards, polished timber floors and high set ceilings filtering a bounty of natural light; here lies your canvas for the ultimate coastal hideaway. The oversized allotment unique to this part of old Ocean Grove (approx. 830m2), additionally opens up possibilities for further renovation or redevelopment (STCA), with the wide 20 metre frontage accommodating both. What are you waiting for?

## The Facts:

- The hard work has been done with re stumping, new roof & insulation, & new decking taken care of

- Open plan meals, kitchen and recently extended living area
- Kitchen offers modern SS appliances with gas cooktop
- A second living area offers flexibility and extra space
- New carpet and freshly painted interior throughout