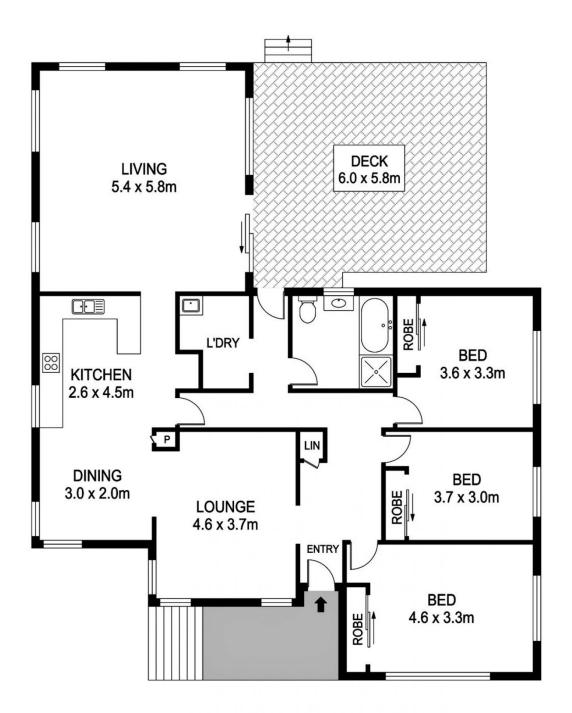

## The Facts:

- The hard work has been done with re stumping, new roof & insulation, & new decking taken care of

- Open plan meals, kitchen and recently extended living area
- Kitchen offers modern SS appliances with gas cooktop
- A second living area offers flexibility and extra space
- New carpet and freshly painted interior throughout

## 3 🎮 1 🚰 1 🚘

| Price | ÷ | \$ | 820, | .000 |
|-------|---|----|------|------|
| 11100 |   | Ψ  | 020, | ,000 |

- Land Size : 834 sqm
- View : https://www.bellarineproperty.com.au/50197 10

Christian Bartley 03 5254 3100

#### DISCLAIMER

PLANS SHOWN ARE FOR MARKETING PURPOSES ONLY, ALL DIMENSIONS ARE APPROXIMATE AND NOT TO SCALE. THEY ARE SUBJECT TO ERRORS AND INACCURACIES AND NO LIABILITY WILL BE ACCEPTED. INTERESTED PARTIES SHOULD MAKE THEIR OWN INQUIRES.