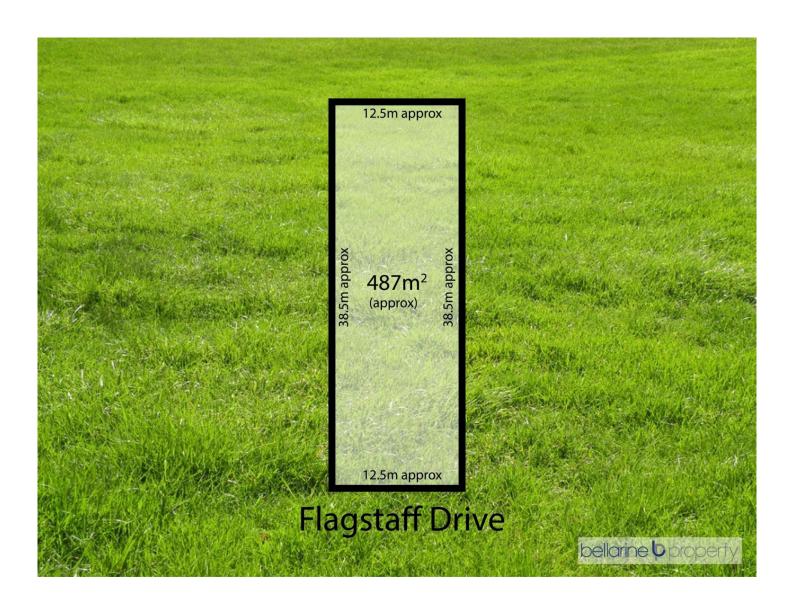

## The Facts:

- -Northern aspect to the rear across 481sqm. approx only 1 neighbour
- -Bring your coastal dream home to life in this popular neighbourhood
- -Quiet court location, surrounded by new homes and open spaces
- -A largely level block ensures economical site and construction costs

**Price** : \$ 258,000 **Land Size** : 487 sqm

View: https://www.bellarineproperty.com.au/50193

Flagstaff Drive

82

Lee Martin 03 5297 3888