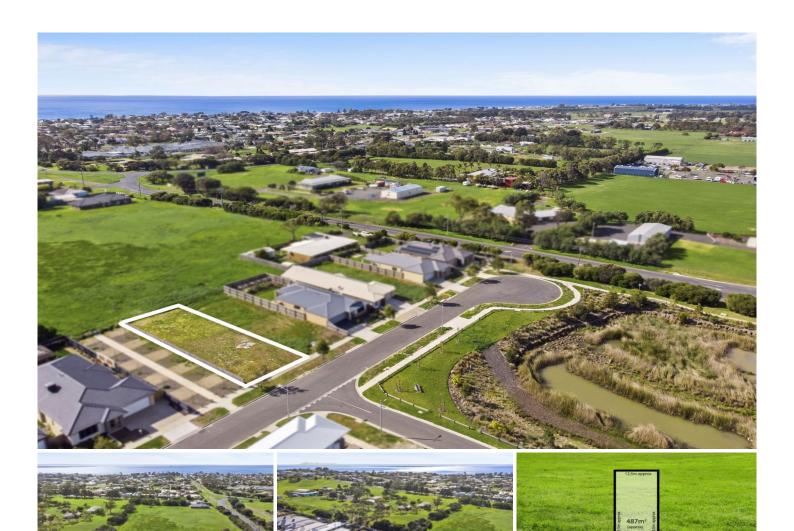

## 57 Flagstaff Drive Portarlington VIC

## The Feel:

Opportunities to secure titled and affordable land across the Bellarine are becoming increasingly rare but this level allotment is your ticket into the in-demand 'Arlington Rise' estate. Located only moments from the picturesque town centre of Portarlington and benefiting from the Melbourne Ferry commute, this is a position sure to see continued growth.

Enjoy natural gum tree vistas, stunning walking tracks and children's playgrounds that surround the immaculate homes in this quiet court, with Melbourne CBD a relaxing 90min ferry trip away!

## The Facts:

- -Northern aspect to the rear across 481sqm. approx only 1 neighbour
- -Bring your coastal dream home to life in this popular neighbourhood
- -Quiet court location, surrounded by new homes and open spaces
- -A largely level block ensures economical site and construction costs