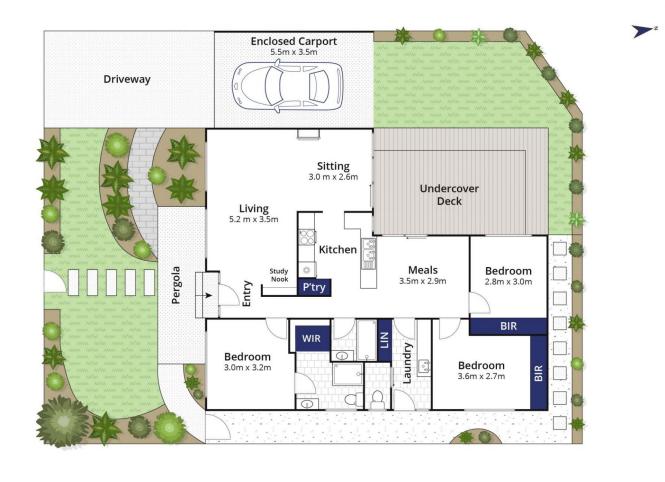

## 3 🛤 2 🚰 2 🚘

Land Size : 373 sqm View : https://www.bellarineproperty.com.au/50144 46

Dan Halsey 03 5254 3100

Whilst bwrm.com.au has made every attempt to ensure the accuracy of the floor plan contained here, measurements are approximate and no responsibility is taken for any error, omission, or mis-statement. This plan is for illustrative purposes only.