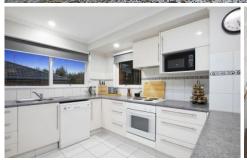

## The Facts:

- Neat and spacious, with two well defined living zones
- Modernised entertainers kitchen with ample storage
- Undercover outdoor patio, perfect for entertaining
- 3 brightly lit, roomy bedrooms, all with BIRs
- Master suite enjoys direct access to wet areas
- Updated central bathroom with separate W.C
- Utility room offering versatility as a home office
- Freestanding wood heater for optimal winter comfort
- Outstanding accommodation for 4 vehicles
- High set carport for caravans, boats and trailers
- Located close to Pinaroo Shopping Stripe for convenience
- Walking distance to the Dell, Springs Golf Club & Primary