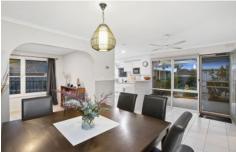

## The Facts:

- Neat and spacious, with two well defined living zones
- Modernised entertainers kitchen with ample storage
- Undercover outdoor patio, perfect for entertaining
- 3 brightly lit, roomy bedrooms, all with BIRs
- Master suite enjoys direct access to wet areas
- Updated central bathroom with separate W.C
- Utility room offering versatility as a home office
- Freestanding wood heater for optimal winter comfort
- Outstanding accommodation for 4 vehicles
- High set carport for caravans, boats and trailers
- Located close to Pinaroo Shopping Stripe for convenience
- Walking distance to the Dell, Springs Golf Club & Primary