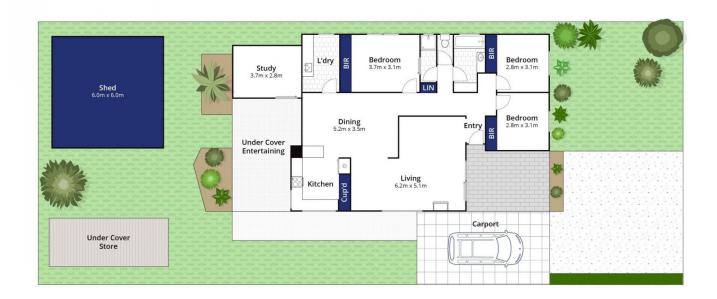

## The Facts:

- Neat and spacious, with two well defined living zones
- Modernised entertainers kitchen with ample storage
- Undercover outdoor patio, perfect for entertaining
- 3 brightly lit, roomy bedrooms, all with BIRs
- Master suite enjoys direct access to wet areas
- Updated central bathroom with separate W.C
- Utility room offering versatility as a home office
- Freestanding wood heater for optimal winter comfort
- Outstanding accommodation for 4 vehicles
- High set carport for caravans, boats and trailers
- Located close to Pinaroo Shopping Stripe for convenience
- Walking distance to the Dell, Springs Golf Club & Primary

3 📭 1 🖺 3 🗬

**Price** : \$ 427,000 **Land Size** : 585 sqm

View: https://www.bellarineproperty.com.au/49942

70

Lee Martin 03 5297 3888

Whilst bwrm.com.au has made every attempt to ensure the accuracy of the floor plan contained here, measurements are approximate and no responsibility is taken for any error, omission, or mis-statement. This plan is for illustrative purposes only.

## 45 Mirrabooka Drive, Clifton Springs