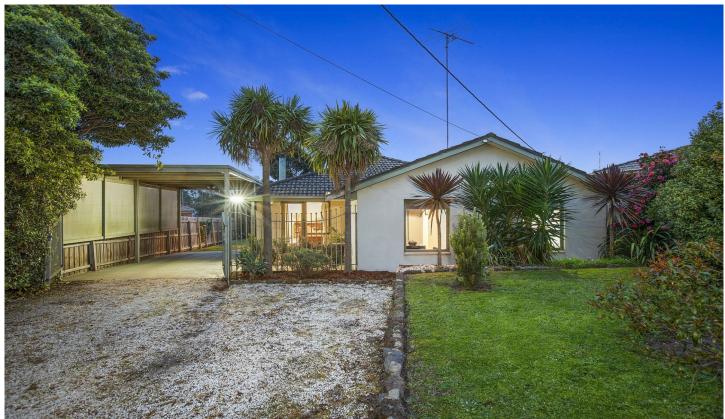

## The Feel:

Situated in a peaceful enclave surrounded by established properties, this updated 3BR home presents as an excellent entry point into a growing coastal market, opportunity for the discerning investor; or a relaxing bayside weekender with plenty of space for the boat and visitors! Neat as a pin and boasting easy care, low maintenance attributes, you'll be hard pressed to find a better buy in this convenient central location.

## The Facts:

- Neat and spacious, with two well defined living zones
- Modernised entertainers kitchen with ample storage
- Undercover outdoor patio, perfect for entertaining
- 3 brightly lit, roomy bedrooms, all with BIRs
- Master suite enjoys direct access to wet areas
- Updated central bathroom with separate W.C
- Utility room offering versatility as a home office
- Freestanding wood heater for optimal winter comfort
- Outstanding accommodation for 4 vehicles
- High set carport for caravans, boats and trailers
- Located close to Pinaroo Shopping Stripe for convenience
- Walking distance to the Dell, Springs Golf Club & Primary