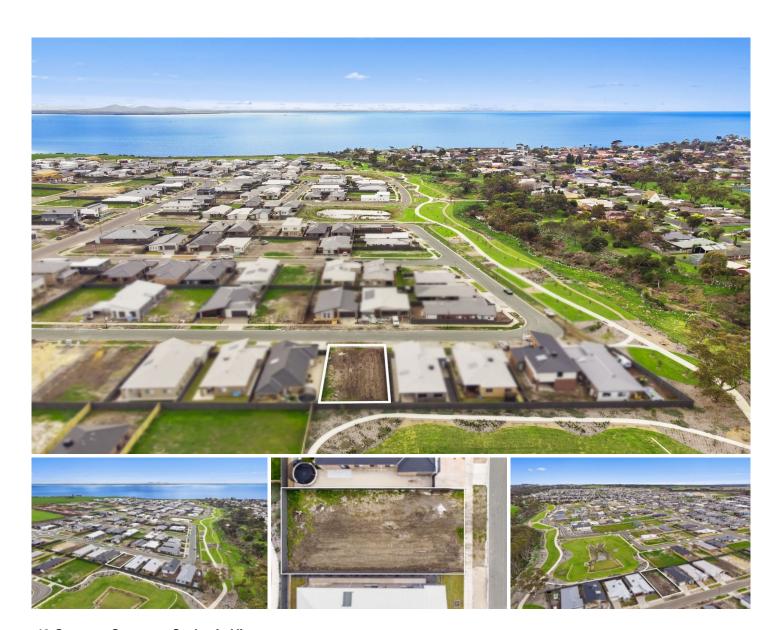

## 43 Capstan Crescent Curlewis Vic

## The Feel:

Tucked away in an established neighbourhood within the popular Bay View Estate, comes an exciting opportunity to secure an easy care block an easy walk to first class amenities, shops and beaches.

Build a substantial home with all the open space of the reserve on your back doorstep, with paths to get you to the water in minutes. Whether it's for lifestyle or investment you cannot go wrong here!

## The Facts:

- -458sqm approx. block within popular Bayview Estate neighbourhood
- -Stunning master planned community with parks and playgrounds
- -One of the last remaining blocks in premium park side release
- -Nature Reserve at your back door with surrounding bush aspects
- -Potential for water views from a second level (STCA)
- -Safe walking track and pedestrian bridge to Clifton Springs Primary
- -2min drive to Bayview Central, 5mins to Drysdale township