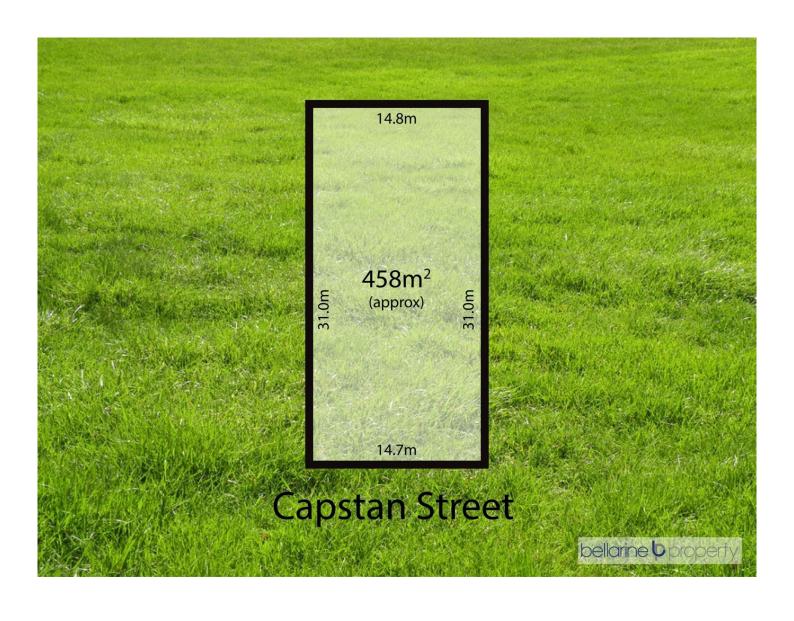

## The Facts:

- -458sqm approx. block within popular Bayview Estate neighbourhood
- -Stunning master planned community with parks and playgrounds
- -One of the last remaining blocks in premium park side release
- -Nature Reserve at your back door with surrounding bush aspects
- -Potential for water views from a second level (STCA)
- -Safe walking track and pedestrian bridge to Clifton Springs Primary
- -2min drive to Bayview Central, 5mins to Drysdale township

**Price** : \$ 290,000 **Land Size** : 458 sqm

**View**: https://www.bellarineproperty.com.au/49890

80

Lee Martin 03 5297 3888