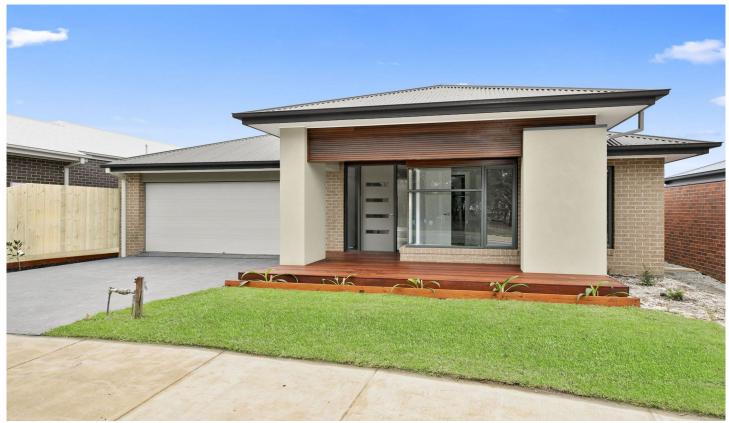

## 24 Witchetty Drive Ocean Grove VIC

This brand new home is located in a sought after area of Ocean Grove, across the road from a lush nature reserve. From the master bedroom, you will take in lovely views of the reserve. The master bedroom features grand double doors, a walk-in robe and large en-suite. A huge kitchen with stone benchtops, a large gas cooker and a dishwasher overlooks the dining open plan dining room and lounge room which leads out to the spacious decking in the backyard. The 3 remaining bedrooms are spacious and have built-in robes. Ducted heating will keep you comfortable in the winter months. The grand facade really does give you a taste for what is behind the front door. Outside, is a low maintenance landscaped yard and double garage with internal access. Please note we do not accept 1 Form applications.