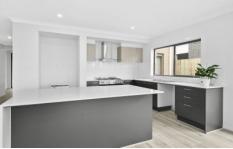

## 24 Witchetty Drive Ocean Grove VIC

This brand new home is located in a sought after area of Ocean Grove, across the road from a lush nature reserve. From the master bedroom, you will take in lovely views of the reserve. The master bedroom features grand double doors, a walk-in robe and large en-suite. A huge kitchen with stone benchtops, a large gas cooker and a dishwasher overlooks the dining open plan dining room and lounge room which leads out to the spacious decking in the backyard. The 3 remaining bedrooms are spacious and have built-in robes. Ducted heating will keep you comfortable in the winter months. The grand facade really does give you a taste for what is behind the front door. Outside, is a low maintenance landscaped yard and double garage with internal access. Please note we do not accept 1 Form applications.