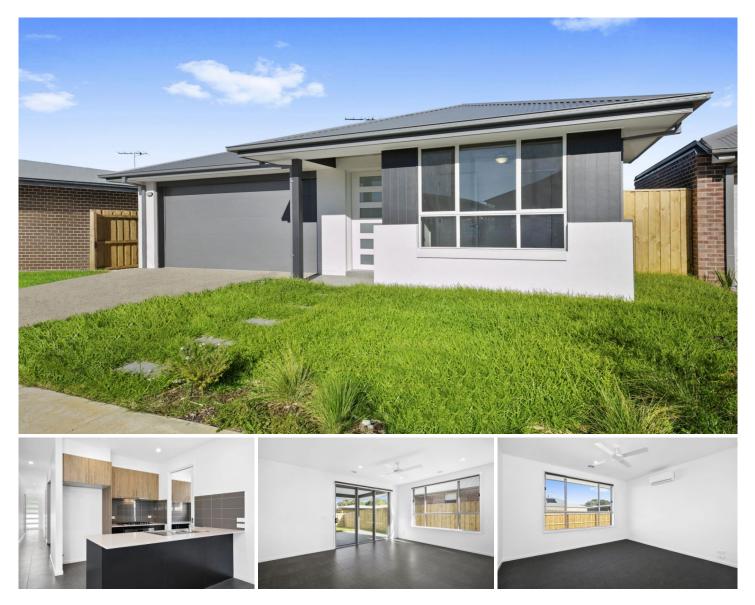

## 15 Senna Circuit Ocean Grove VIC

This appealing brand new 4 bedroom, 2 bathroom home is ready for its first occupants to call it home. Featuring a stylish facade and front entry, large kitchen with gas cooking, dishwasher, large pantry and a tasteful colour palette, spacious open plan living area, another separate living zone, ducted heating, a split system, the master bedroom is a retreat featuring a walk-in robe, ensuite and split system. Remaining bedrooms have built-in robes. Undercover patio area with enclosed backyard makes for the perfect family home. Double garage with internal access. Inspections are subject to change or cancellation with minimal notice. Please note we do not accept 1Form applications.