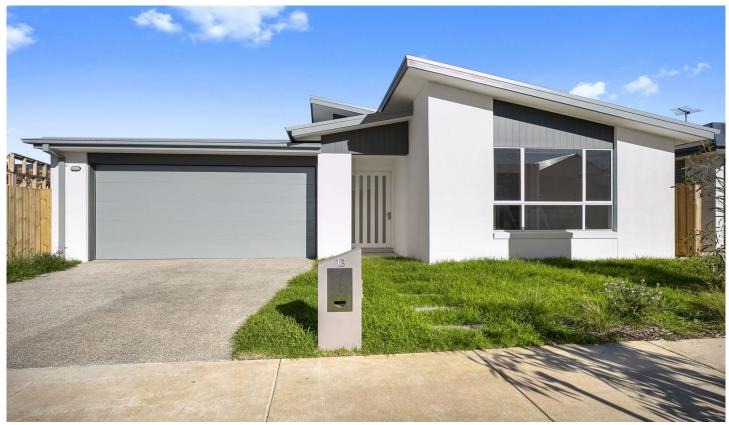

## 13 Senna Circuit Ocean Grove VIC

This brand new family home is waiting for its first occupants. Featuring 4 bedrooms, master with an en-suite and walk-in robe, the rest have built-in robes. Spacious open plan living dining and kitchen area which opens onto the patio and fully enclosed low maintenance backyard. The kitchen has a modern design and electric cooking with a dishwasher and plenty of cupboard space. Ducted heating throughout and split systems will keep you comfortable year-round. A welcoming coastal facade and double garage. Located close to the new shopping precinct and with easy access to the Bellarine Highway and Geelong. Inspections are subject to change or cancellation with minimal notice. Please note we do not accept 1Form applications.