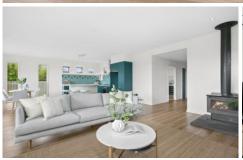

## 56 Newbay Close Barwon Heads VIC

This cool coastal home epitomizes relaxed family living, inviting you home to kick off your shoes and enjoy the Barwon Heads lifestyle. High ceilings and stunning hardwood floors are a standout within the light-filled interiors. The north facing open plan living and veranda will be the jewel in the crown for entertaining family & friends.

## The Facts:

- -Generously proportioned 4BR home on 686sqm approx.
- -2nd large living space
- -5min walk to Barwon River and coastal trails to town
- -Contemporary coastal facade with established gardens
- -Wide central hallway
- -Sought after north facing open plan living and entertaining
- -Family sized kitchen with 40mm stone island with seating
- -Dining with featured picture glass windows flows to classic full length veranda
- -Master with WIR and ensuite; further BRs all with BIRs
- -Family bathroom with euro laundry
- -Newly polished timber floors and new carpets
- -Split System Air Conditioning to main living zone
- -Cozy wood fire heater
- -Double carport and single lock up garage