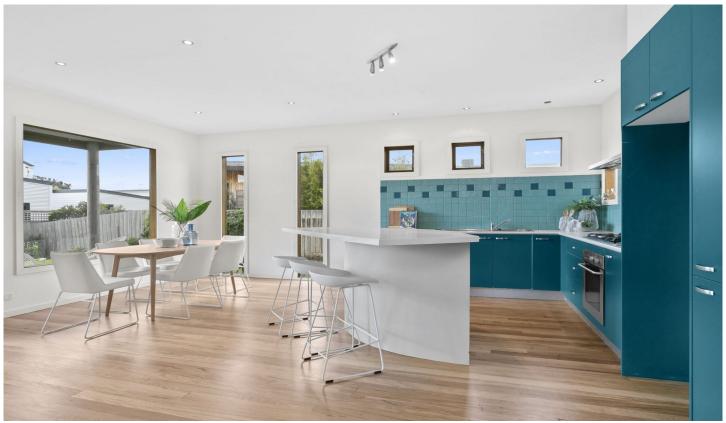

## 56 Newbay Close Barwon Heads VIC

This cool coastal home epitomizes relaxed family living, inviting you home to kick off your shoes and enjoy the Barwon Heads lifestyle. High ceilings and stunning hardwood floors are a standout within the light-filled interiors. The north facing open plan living and veranda will be the jewel in the crown for entertaining family & friends.

## The Facts:

- -Generously proportioned 4BR home on 686sqm approx.
- -2nd large living space
- -5min walk to Barwon River and coastal trails to town
- -Contemporary coastal facade with established gardens
- -Wide central hallway
- -Sought after north facing open plan living and entertaining
- -Family sized kitchen with 40mm stone island with seating
- -Dining with featured picture glass windows flows to classic full length veranda
- -Master with WIR and ensuite; further BRs all with BIRs
- -Family bathroom with euro laundry
- -Newly polished timber floors and new carpets
- -Split System Air Conditioning to main living zone
- -Cozy wood fire heater
- -Double carport and single lock up garage