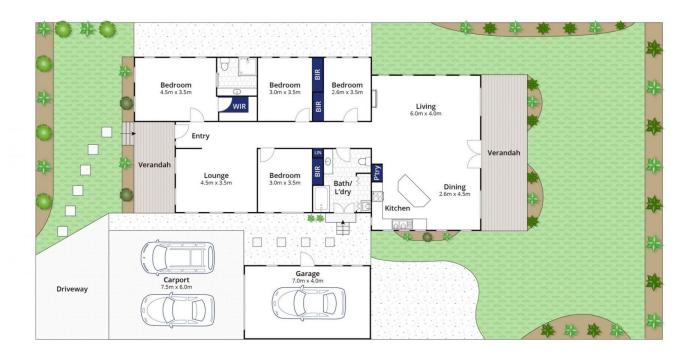

## The Facts:

- -Generously proportioned 4BR home on 686sqm approx.
- -2nd large living space
- -5min walk to Barwon River and coastal trails to town
- -Contemporary coastal facade with established gardens
- -Wide central hallway
- -Sought after north facing open plan living and entertaining
- -Family sized kitchen with 40mm stone island with seating
- -Dining with featured picture glass windows flows to classic full length veranda
- -Master with WIR and ensuite; further BRs all with BIRs
- -Family bathroom with euro laundry
- -Newly polished timber floors and new carpets
- -Split System Air Conditioning to main living zone
- -Cozy wood fire heater
- -Double carport and single lock up garage

4 📭 2 🖺 3 🖨

**Price** : \$ 872,500 **Land Size** : 686 sqm

View: https://www.bellarineproperty.com.au/49679

59

Peta Walter 03 5254 3100

Levi Turner 03 5254 3100

Whilst bwrm.com.au has made every attempt to ensure the accuracy of the floor plan contained here, measurements are approximate and no responsibility is taken for any error, omission, or mis-statement. This plan is for illustrative purposes only