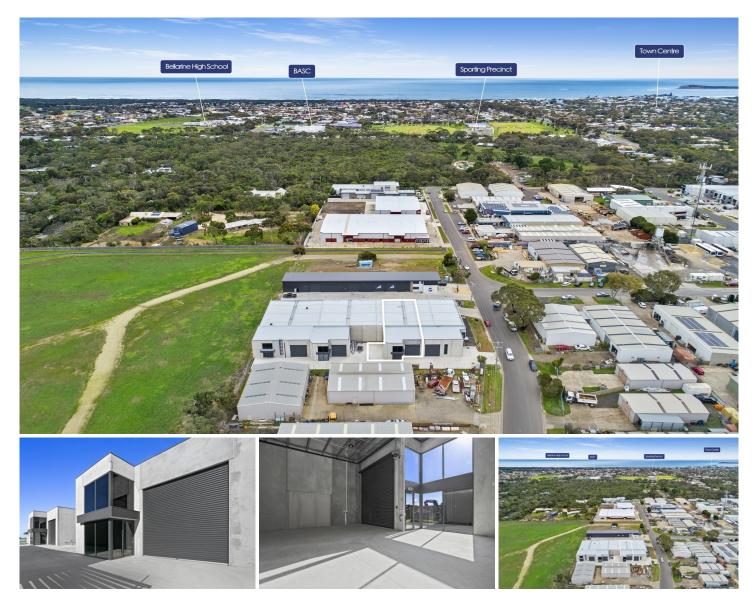

## 2/22 Everist Road OCEAN GROVE VIC

This brand new warehouse offers an outstanding opportunity within one of Victoria's busiest and most popular coastal locations. Positioned in the developing and sought after Ocean Grove industrial estate, the design and layout of the property lends itself to a number of uses. The Ocean Grove industrial estate has had a transformation in the past 12-18 months with the inclusion of a brewery, yoga studio, salt therapy and floatation centre, coffee shop, and others. What was once reserved for trades and manufacturing of goods, has changed into a thriving centre for the arts, hospitality and many more.