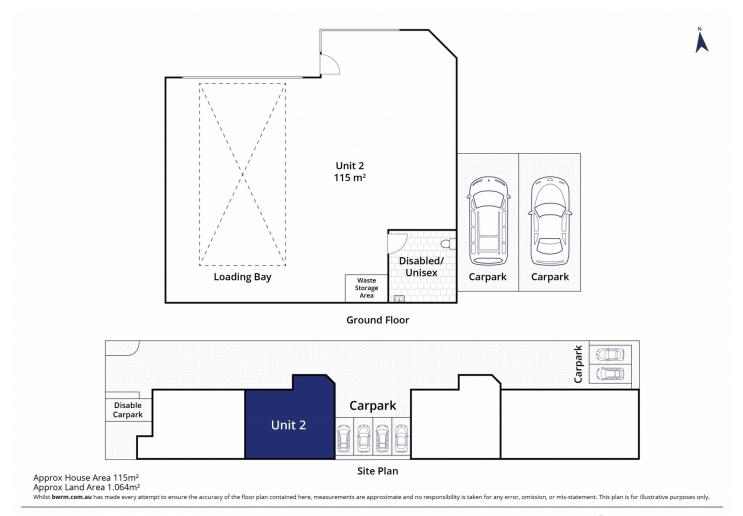

The Facts:

Floor space of 115m2

Two off street car spaces with ample more room inside the property

5.1m roller door proving outstanding entry clearance and access

7m ceilings lends itself to the addition of a mezzanine for additional storage and/or offices

Disabled toilet and kitchenette facilities

2 🚘

Price: \$ 385,000Building Size: 115 sqmView: https://www.bellarineproperty.com.au/49<br/>64764

03 5254 3100

Christian Bartley 03 5254 3100