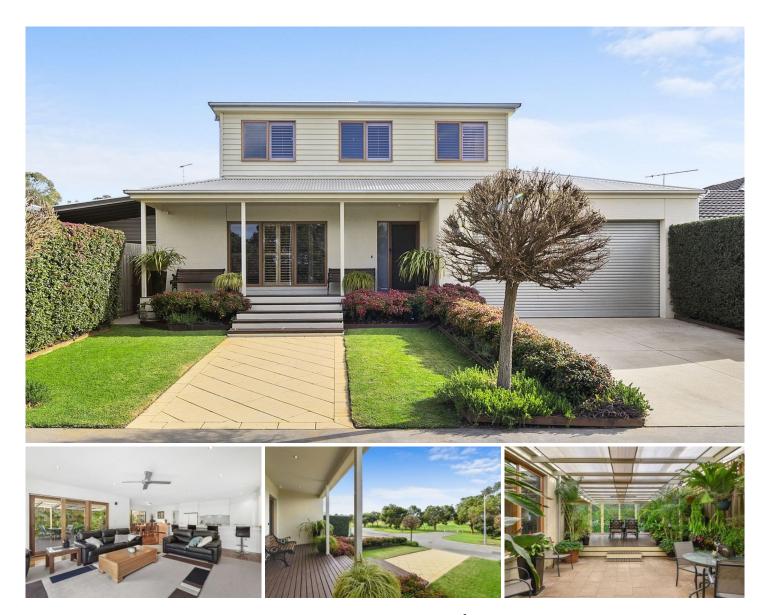

## The Feel:

This substantial 4 bedroom home sits opposite Kingston Downs Reserve and playground, in a quiet cul-de-sac where neighbours actually look out for each other and kids can play safely on the street!

Ground floor living revolves around breezy entertaining between an all-seasons alfresco and open plan lounge, whilst peaceful park and bushland views give this home a feeling of rare seclusion.

## The Facts:

-Beautifully presented 4BR + study home on low maintenance block

-Polished timber flooring to OP living and dining, with built-in wood fire

-Huge family kitchen with stone benchtops, 90cm s/s oven and gas hob

-Outdoor room and deck can be enclosed for all season use

-BBQ with gas connection and rainwater tanks for gardens great for summer

-Wide lawn to the rear in addition to playground across the street!

2 🚔 3 🚘