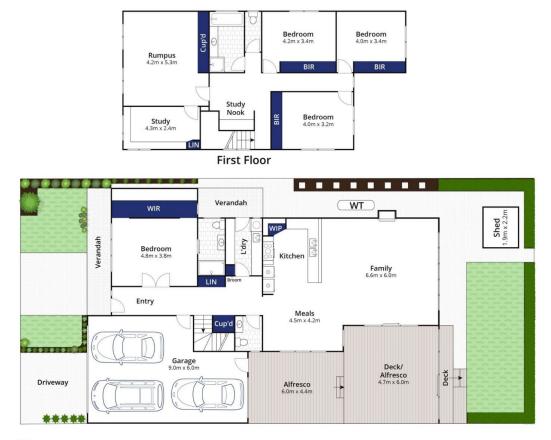

Dan Halsey 03 5254 3100

Toby Lee 03 5254 3100

Approx House Area 291m<sup>2</sup> Approx Land size 455m<sup>2</sup> Whilst **bwrm.com.au** has made every attempt to ensure the accuracy of the te and no responsibility is taken for any error, omission, or mis-statement. This plan is for illustrative purposes only.