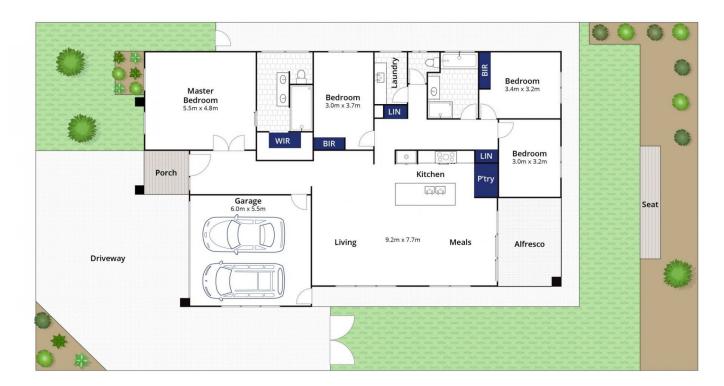

## The Facts:

- -4BR family home with OP living and entertaining
- -Striking freeform natural stone to modern coastal façade
- -Set upon 523sqm a short 600m walk to Bayview Central
- -Kitchen with feature stone tiling, 90cm ss apps. and WIP
- -Huge OP living and dining flow to alfresco for entertaining
- -Spacious master with pendant lighting, luxury ensuite and WIR
- -Quietly positioned minor BRs fitted with BIRs
- -Full height tiling, and semi-frameless glass to wet areas
- -Timber flooring, heightened ceilings and LED lighting
- -Gas ducted heating, SSAC to living and fans to all BRs
- -Great OSP + remote DLUG with internal and rear access

4 连 2 🚍

**Price** : \$ 577,500 **Land Size** : 523 sqm

View: https://www.bellarineproperty.com.au/49604

81

Christian Bartley 03 5254 3100

Lee Martin 03 5297 3888

Whilst bwrm.com.au has made every attempt to ensure the accuracy of the floor plan contained here, measurements are approximate and no responsibility is taken for any error, omission, or mis-statement. This plan is for illustrative purposes only