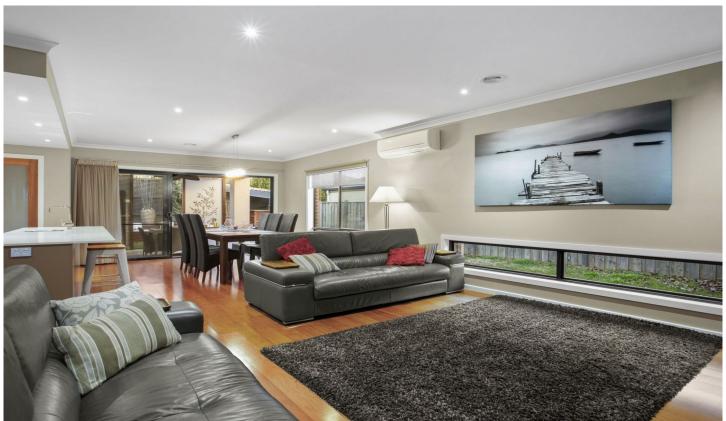

Natural stone and timber elements gift warmth and sophistication throughout, whilst open plan living is complemented by a gorgeous outdoor entertaining space, ideal for family events and BBQs.

## The Facts:

- -4BR family home with OP living and entertaining
- -Striking freeform natural stone to modern coastal façade
- -Set upon 523sqm a short 600m walk to Bayview Central
- -Kitchen with feature stone tiling, 90cm ss apps. and WIP
- -Huge OP living and dining flow to alfresco for entertaining
- -Spacious master with pendant lighting, luxury ensuite and WIR
- -Quietly positioned minor BRs fitted with BIRs
- -Full height tiling, and semi-frameless glass to wet areas
- -Timber flooring, heightened ceilings and LED lighting
- -Gas ducted heating, SSAC to living and fans to all BRs
- -Great OSP + remote DLUG with internal and rear access