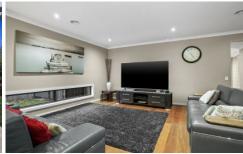

Natural stone and timber elements gift warmth and sophistication throughout, whilst open plan living is complemented by a gorgeous outdoor entertaining space, ideal for family events and BBQs.

## The Facts:

- -4BR family home with OP living and entertaining
- -Striking freeform natural stone to modern coastal façade
- -Set upon 523sqm a short 600m walk to Bayview Central
- -Kitchen with feature stone tiling, 90cm ss apps. and WIP
- -Huge OP living and dining flow to alfresco for entertaining
- -Spacious master with pendant lighting, luxury ensuite and WIR
- -Quietly positioned minor BRs fitted with BIRs
- -Full height tiling, and semi-frameless glass to wet areas
- -Timber flooring, heightened ceilings and LED lighting
- -Gas ducted heating, SSAC to living and fans to all BRs
- -Great OSP + remote DLUG with internal and rear access