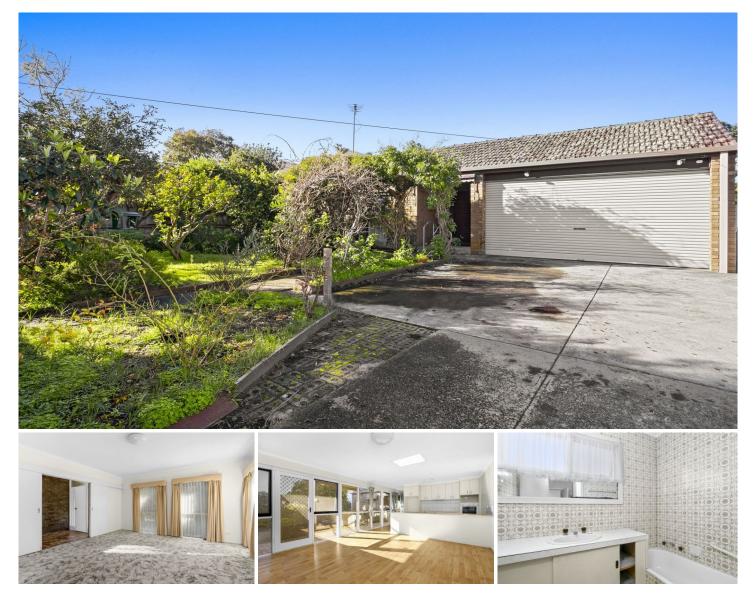

## 40 Thomson Drive Barwon Heads VIC

Nestled in the old Barwon Heads precinct this charming three bedroom brick home with double garage is very comfortable. Entrance hall, formal lounge with reverse cycle heating and cooling, bright open plan refurbished kitchen and dining overlooking the northern terrace. Three bedrooms all with built in robes, central bathroom, separate laundry, internal access from garage through the study. Large yard for the kids to play. Please note this lease is for 12 months only. Please note we do not accept 1Form applications.