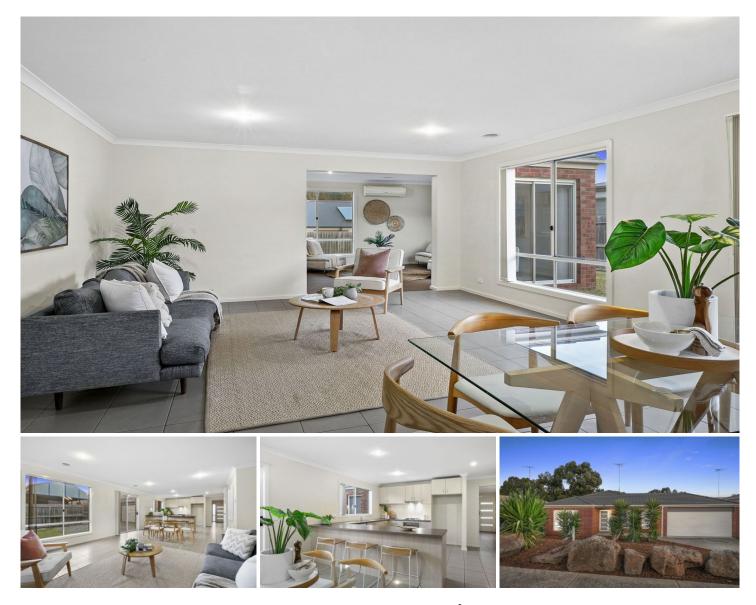

## The Feel:

Positioned for peace and privacy with a tranquil bushland aspect to the rear, this neat and tidy 4BR home offers more than most, with four separate living zones just perfect for a growing family! Central to great schools, and metres from the local playground; this spacious property would be an ideal entry into the thriving Clifton Springs market or a great addition to any investment portfolio.

## The Facts:

-Modern family design features 4BRs and multiple living zones

-Set within a quiet street with only local traffic on 648sqm approx.

-Huge kitchen features great prep space, ss appliances and  $\ensuremath{\mathsf{d}}\xspace$ 

-Carpeted formal lounge, tiled living and dining, and rumpus to rear

-Sliding door to large courtyard, and backyard with bush outlook

-Minor BR wing with tiled family bathroom and children's retreat

-Master with WIR and tiled ensuite with shower, vanity and