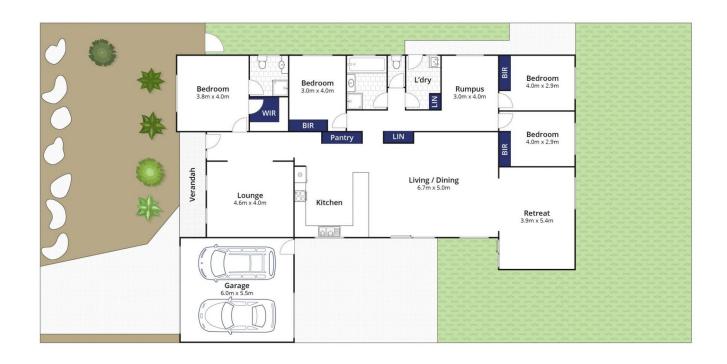

## The Facts:

-Modern family design features 4BRs and multiple living zones

-Set within a quiet street with only local traffic on 648sqm approx.

-Huge kitchen features great prep space, ss appliances and  $\ensuremath{\mathsf{d}}\xspace$ 

-Carpeted formal lounge, tiled living and dining, and rumpus to rear

-Sliding door to large courtyard, and backyard with bush outlook

-Minor BR wing with tiled family bathroom and children's retreat

-Master with WIR and tiled ensuite with shower, vanity and

4 🛤 2 🚔 2 🚘

| Price | : \$ 525,000 |
|-------|--------------|
|-------|--------------|

Land Size : 648 sqm

View : https://www.bellarineproperty.com.au/49531 16

Lee Martin 03 5297 3888

Whilst bwrm.com.au has made every attempt to ensure the accuracy of the floor plan contained here, measurements are approximate and no responsibility is taken for any error, omission, or mis-statement. This plan is for illustrative purposes or