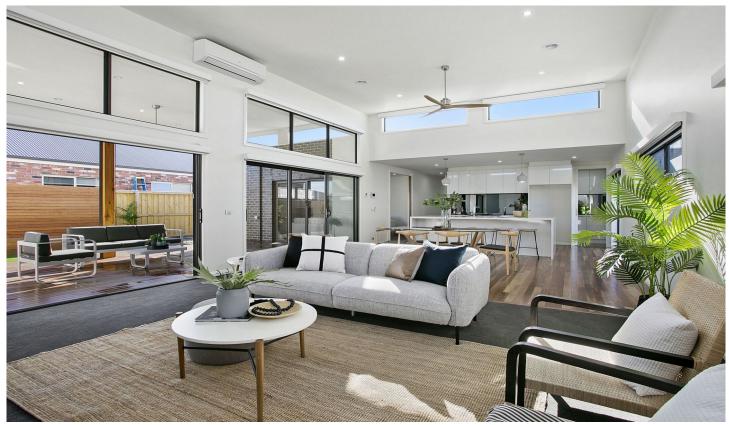

#### The Feel:

This stunning new home from Ocean Breeze Homes blends premier custom design with state of the art fixtures and fittings, delivering a luxurious coastal lifestyle of modern comfort and ease.

Open plan living and dining is luminous and is where this home really comes alive, where entertaining easily flows to a sensational alfresco deck that can be enjoyed every day of the year.

#### The Facts:

- -Brand new 4BR coastal home from renowned Ocean Breeze Homes
- -Builder's own home with premium inclusions and fittings on 601sqm
- -OP living beneath heightened ceilings with highlight windows
- -High-end kitchen with deep 40mm stone island, and butler's pantry
- -90cm Westinghouse oven and range hood with provision for d/w
- -Double sliding doors to alfresco deck and sun soaked Astro turf lawn