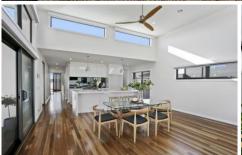

Open plan living and dining is luminous and is where this home really comes alive, where entertaining easily flows to a sensational alfresco deck that can be enjoyed every day of the year.

#### The Facts:

- -Brand new 4BR coastal home from renowned Ocean Breeze Homes
- -Builder's own home with premium inclusions and fittings on 601sqm
- -OP living beneath heightened ceilings with highlight windows
- -High-end kitchen with deep 40mm stone island, and butler's pantry
- -90cm Westinghouse oven and range hood with provision for d/w
- -Double sliding doors to alfresco deck and sun soaked Astro turf lawn