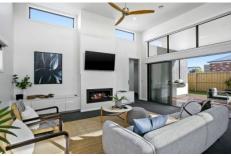

Open plan living and dining is luminous and is where this home really comes alive, where entertaining easily flows to a sensational alfresco deck that can be enjoyed every day of the year.

#### The Facts:

- -Brand new 4BR coastal home from renowned Ocean Breeze Homes
- -Builder's own home with premium inclusions and fittings on 601sqm
- -OP living beneath heightened ceilings with highlight windows
- -High-end kitchen with deep 40mm stone island, and butler's pantry
- -90cm Westinghouse oven and range hood with provision for d/w
- -Double sliding doors to alfresco deck and sun soaked Astro turf lawn