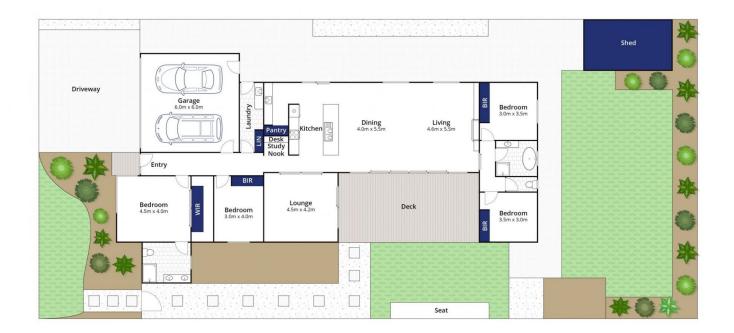

Open plan living and dining is luminous and is where this home really comes alive, where entertaining easily flows to a sensational alfresco deck that can be enjoyed every day of the year.

#### The Facts:

- -Brand new 4BR coastal home from renowned Ocean Breeze Homes
- -Builder's own home with premium inclusions and fittings on 601sqm
- -OP living beneath heightened ceilings with highlight windows
- -High-end kitchen with deep 40mm stone island, and butler's pantry
- -90cm Westinghouse oven and range hood with provision for d/w
- -Double sliding doors to alfresco deck and sun soaked Astro turf lawn

## 4 🗀 2 📛 2 🖨

**Price** : \$ 801,000 **Land Size** : 601 sqm

View: https://www.bellarineproperty.com.au/49528

58

Dan Halsey 03 5254 3100

Whilst bwrm.com.au has made every attempt to ensure the accuracy of the floor plan contained here, measurements are approximate and no responsibility is taken for any error, omission, or mis-statement. This plan is for illustrative purposes only