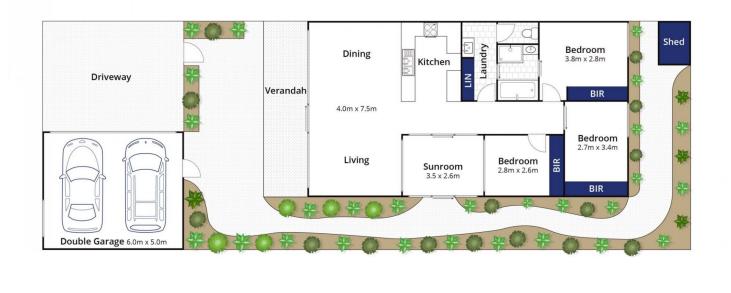

## The Facts:

-Custom O'Dowd built townhouse set upon 402sqm approx.

-Separately titled with private entry via north facing courtyard

-OP living, dining and kitchen with wood fire and SSAC

-Heightened doors and ceilings, with timber laminate flooring

-New  $\tilde{\textsc{C}}\xspace{aesarstone}$  benchtops, d/w and electric cooking to kitchen

-Indoor/outdoor sunroom with yard access + north facing lawn

-Master with BIRs and access to 2-way bathroom with

3 🛤 1 🚰 2 🚘

| Price | : \$ 640,000 |
|-------|--------------|
|-------|--------------|

Land Size : 402 sqm

View : https://www.bellarineproperty.com.au/49473 47

Lee Martin 03 5297 3888

Whilst bwrm.com.au has made every attempt to ensure the accuracy of the floor plan contained here, measurements are approximate and no responsibility is taken for any error, omission, or mis-statement. This plan is for illustrative purposes only.