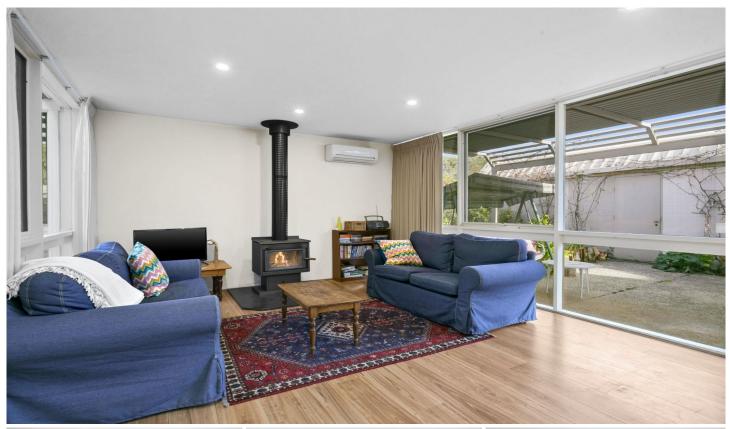

## The Feel:

Quietly positioned just a few streets from the foreshore for summer, this solid O'Dowd built townhouse feels more like a home with private indoor and outdoor living zones you're going to love.

Floor to ceiling glazing allows light to flood the interior, which has been partially updated ensuring you can move straight in and relax, unwind and enjoy the laid back lifestyle of Point Lonsdale.

## The Facts:

-Custom O'Dowd built townhouse set upon 402sqm approx.

-Separately titled with private entry via north facing courtyard

-OP living, dining and kitchen with wood fire and SSAC

-Heightened doors and ceilings, with timber laminate flooring