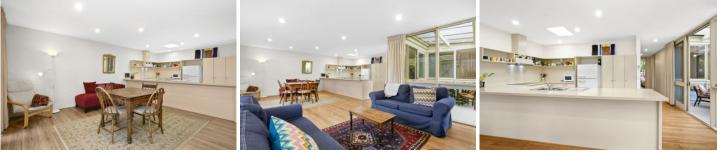

Floor to ceiling glazing allows light to flood the interior, which has been partially updated ensuring you can move straight in and relax, unwind and enjoy the laid back lifestyle of Point Lonsdale.

## The Facts:

-Custom O'Dowd built townhouse set upon 402sqm approx.

-Separately titled with private entry via north facing courtyard

-OP living, dining and kitchen with wood fire and SSAC

-Heightened doors and ceilings, with timber laminate flooring

-New  $\tilde{\textsc{C}}\xspace{aesarstone}$  benchtops, d/w and electric cooking to kitchen

-Indoor/outdoor sunroom with yard access + north facing lawn

-Master with BIRs and access to 2-way bathroom with