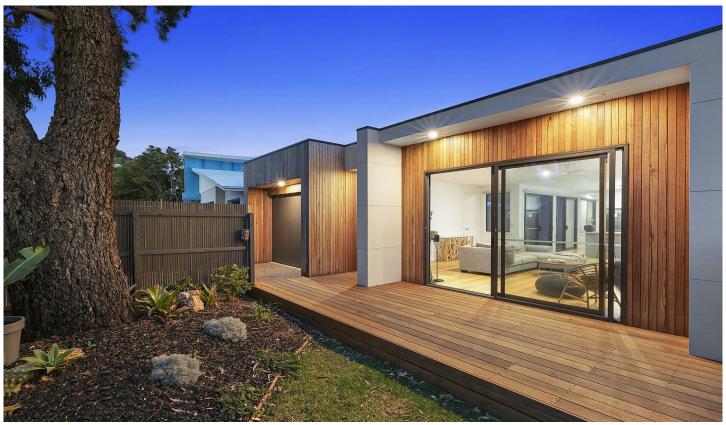

## The Feel:

This custom built home offers an abundance of space and style across two stunning levels, with a design that promotes an outdoor lifestyle, whilst capturing bushland views at every opportunity. Positioned in an established riverside pocket you'll feel hidden away when you need it most, with boardwalks along the Barwon River ensuring a positive reconnection with nature steps from home.

## The Facts:

- -3BR dual level townhouse in established river-end of town
- -Ideal weekender, modern downsize or low-maintenance home
- -Modern open plan design focuses on entertaining and style
- -Natural façade features Silver Top Ash decks and cladding -Glass sliders to two north facing decks for entertaining ease
- -Tasmanian oak floors, custom cabinetry and staircase
- -Stylish timber and soft grey joinery to kitchen
- -Smeg oven and cooktop, pantry with soft close drawers
- -Lounge features custom cabinetry and gas log fire
- -Stylish laundry with great bench space and timber