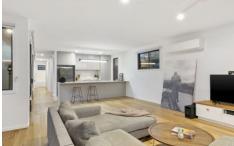

## The Facts:

- -3BR dual level townhouse in established river-end of town
- -Ideal weekender, modern downsize or low-maintenance home
- -Modern open plan design focuses on entertaining and style
- -Natural façade features Silver Top Ash decks and cladding -Glass sliders to two north facing decks for entertaining ease
- -Tasmanian oak floors, custom cabinetry and staircase
- -Stylish timber and soft grey joinery to kitchen
- -Smeg oven and cooktop, pantry with soft close drawers
- -Lounge features custom cabinetry and gas log fire
- -Stylish laundry with great bench space and timber