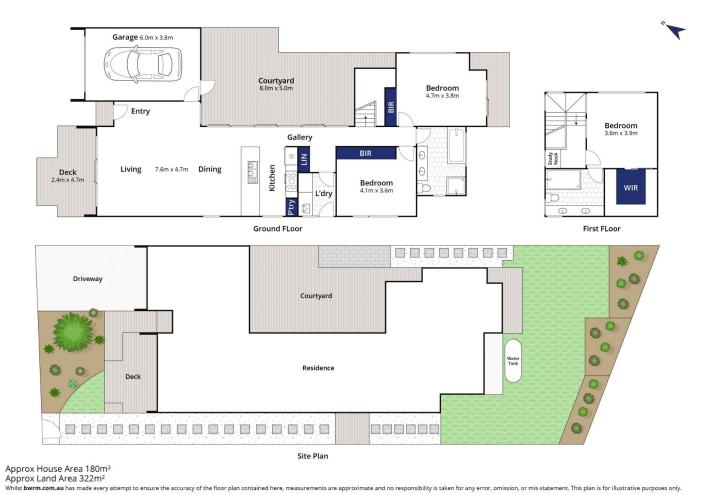

## 32a Wattlebird Crescent Barwon Heads Vic

## The Facts:

- -3BR dual level townhouse in established river-end of town
- -Ideal weekender, modern downsize or low-maintenance home
- -Modern open plan design focuses on entertaining and style
- -Natural façade features Silver Top Ash decks and cladding -Glass sliders to two north facing decks for entertaining ease
- -Tasmanian oak floors, custom cabinetry and staircase
- -Stylish timber and soft grey joinery to kitchen
- -Smeg oven and cooktop, pantry with soft close drawers
- -Lounge features custom cabinetry and gas log fire
- -Stylish laundry with great bench space and timber

3 📭 2 🖺 1 🗬

**Price** : \$ 932,000 **Land Size** : 323 sqm

View: https://www.bellarineproperty.com.au/49363

61

Levi Turner 03 5254 3100

Peta Walter 03 5254 3100

32A Wattlebird Crescent, Barwon Heads

bellarine property