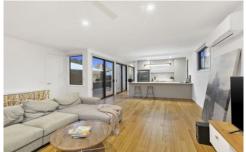

## The Facts:

- -3BR dual level townhouse in established river-end of town
- -Ideal weekender, modern downsize or low-maintenance home
- -Modern open plan design focuses on entertaining and style
- -Natural façade features Silver Top Ash decks and cladding -Glass sliders to two north facing decks for entertaining ease
- -Tasmanian oak floors, custom cabinetry and staircase
- -Stylish timber and soft grey joinery to kitchen
- -Smeg oven and cooktop, pantry with soft close drawers
- -Lounge features custom cabinetry and gas log fire
- -Stylish laundry with great bench space and timber