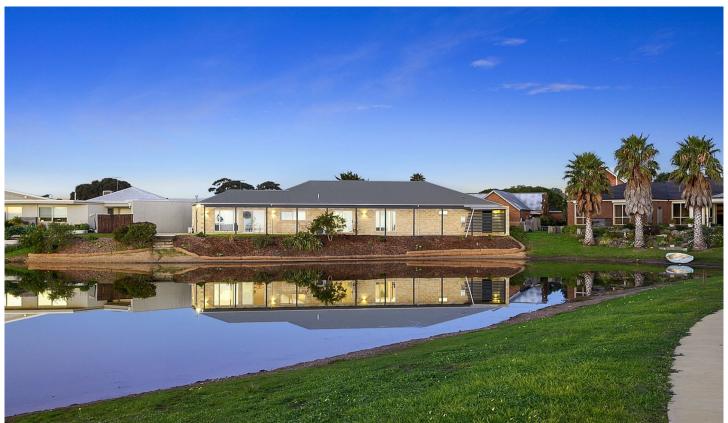

## The Feel:

Unrivalled outdoor connection is on offer here at this sensitively renovated, four bedroom waterfront home in an idyllic Point Lonsdale pocket. Naturally sun-lit spaces overlook Lonsdale Lakes from multiple vantage points, creating a calming and restful balance with nature, all within the privacy of your own home. Thoughtfully designed to accommodate families, this property offers an ideal, fully established option in a peaceful and private location.

## The Facts:

Sun-filled living area overlooking Lonsdale Lakes

- Renovated kitchen with SS apps and timber benchtops
- Freestanding/moveable island bench for versatility
- 900mm oven/gas cooktop and Miele dishwasher
- Generous 2nd living area boasting water views
- Direct flow to NF outdoor patio for entertainingStep to the water's edge for paddle boarding/kayaking
- Naturalistic garden views filter through the interior
- Master BR offers water views, WIR, ensuite and study space
- 2 further BRs are oversized, the 4th privately placed
- New carpet, window furnishings and freshly painted