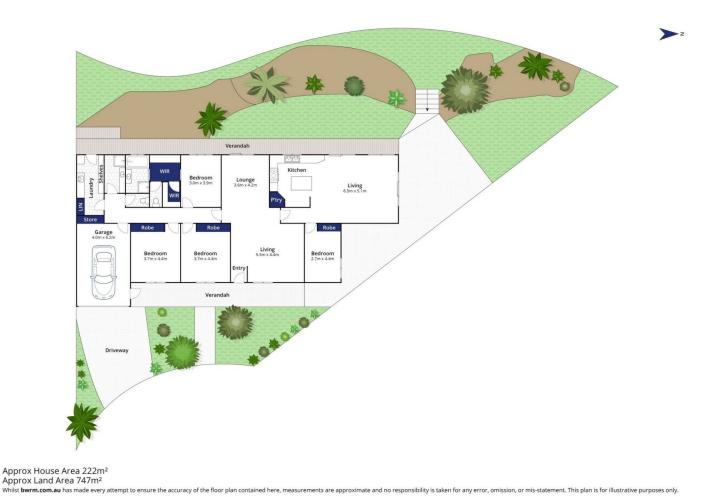

## The Facts:

Sun-filled living area overlooking Lonsdale Lakes

- Renovated kitchen with SS apps and timber benchtops
- Freestanding/moveable island bench for versatility
- 900mm oven/gas cooktop and Miele dishwasher
- Generous 2nd living area boasting water views
- Direct flow to NF outdoor patio for entertainingStep to the water's edge for paddle boarding/kayaking
- Naturalistic garden views filter through the interior
- Master BR offers water views, WIR, ensuite and study space
- 2 further BRs are oversized, the 4th privately placed
- New carpet, window furnishings and freshly painted

4 📭 2 🖺 1 🗬

Land Size: 747 sqm

View: https://www.bellarineproperty.com.au/49358

59

Lee Martin 03 5297 3888

2 Chiswick Court, Point Lonsdale

bellarine **p** property