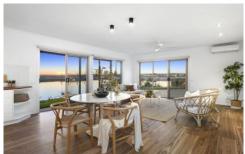

## The Facts:

Sun-filled living area overlooking Lonsdale Lakes

- Renovated kitchen with SS apps and timber benchtops
- Freestanding/moveable island bench for versatility
- 900mm oven/gas cooktop and Miele dishwasher
- Generous 2nd living area boasting water views
- Direct flow to NF outdoor patio for entertainingStep to the water's edge for paddle boarding/kayaking
- Naturalistic garden views filter through the interior
- Master BR offers water views, WIR, ensuite and study space
- 2 further BRs are oversized, the 4th privately placed
- New carpet, window furnishings and freshly painted