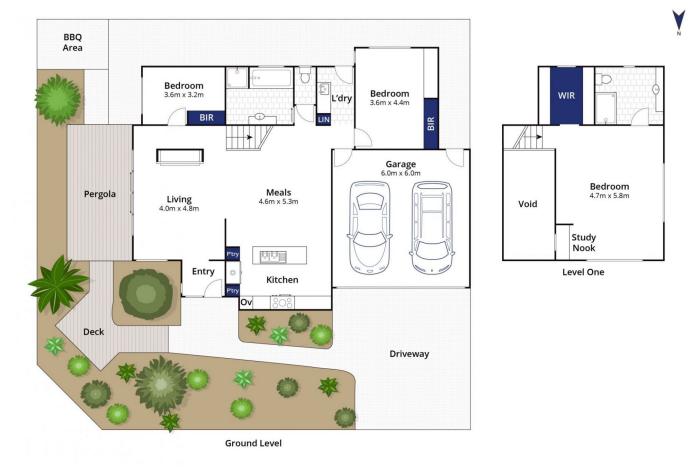

## The Facts:

-Striking 3BR dual level townhouse in leafy 'Old Grove'

-Contemporary facade with a combination of modern cladding

-Ideal weekender, modern downsize or low-maintenance home

-OP living downstairs with architectural void and highlight windows

-Entertainer's kitchen features 40mm Caesarsone and plenty of pot drawers

-Westinghouse apps. include 90cm gas hotplate, wall oven and dishwasher

-Glass sliders access north facing Vergola, and dedicated  $\mathsf{BBQ}$  zone

3 🛤 2 🚰 2 🛱

| Price     | :\$843,000    |  |  |
|-----------|---------------|--|--|
| Land Size | : 340 sqm     |  |  |
|           | · · · · · · · |  |  |

View : https://www.bellarineproperty.com.au/49297 78

Toby Lee 03 5254 3100

Dan Halsey 03 5254 3100

Whilst bwrm.com.au has made every attempt to ensure the accuracy of the floor plan contained here, measurements are approximate and no responsibility is taken for any error, omission, or mis-statement. This plan is for illustrative purposes only.