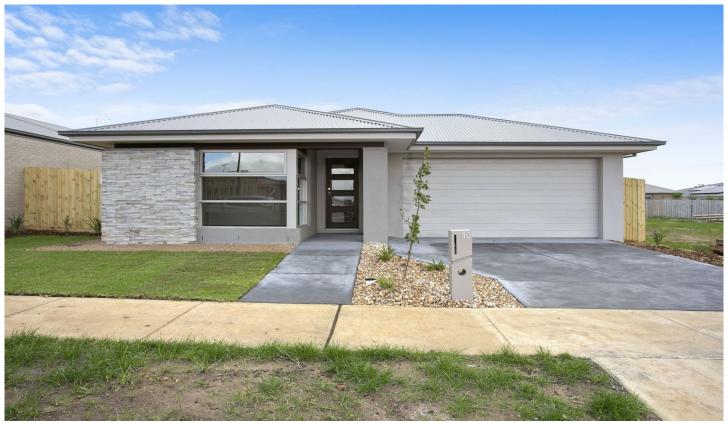

10 Senna Circuit Ocean Grove VIC

This 12 month old property is located in the sought after Oakdene Estate, on the northern edge of Ocean Grove. Featuring 4 bedrooms, the master with a walk in robe and en-suite, the remaining have built in robes. The kitchen features gas cooking and plenty of bench space. Undercover entertainment area which is accessed from the open plan living dining and kitchen zone. Family bathroom with separate toilet and laundry with access to the enclosed yard. Double garage with access to inside. Serviced by gas ducted heating and a split system. Close to schools and shopping center. Inspections are subject to change or cancellation with minimal notice. Please note we do not accept 1Form applications.