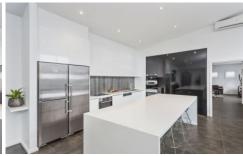

## 3 Spring Retreat Clifton Springs VIC

This outstanding family home is designed inside/outside living in mind and it's been done so very well. Quality fixtures and fittings throughout combined with spacious rooms ensure a relaxed lifestyle. Master suite with reverse cycle, walk in robe, full ensuite at the front of the home off generous entrance hall. Well appointed kitchen with quality Miele appliances (including steam oven, induction cooktop, pyrolytic oven, microwave and coffee machine) combined with the style and oppulence of italian tiles throughout the open plan living zone which opens effortlessly onto entertaining decks. Separate family room also opens to north facing deck and integrated bbq area. Bedrooms 2, 3 and 4 all spacious and with robes at the rear of the property. Hydronic heating and reverse cycle units throughout ensure year round comfort, plus many more features to allow for comfortable living. Double garage with rear acces to yard. This property should be inspected to be fully appreciated. Inspections are subject to change or cancellation with minimal notice. Please note we do not accept 1Form applications.