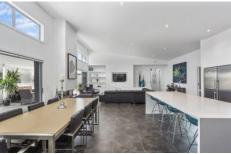

## 3 Spring Retreat Clifton Springs VIC

This outstanding family home is designed inside/outside living in mind and it's been done so very well. Quality fixtures and fittings throughout combined with spacious rooms ensure a relaxed lifestyle. Master suite with reverse cycle, walk in robe, full ensuite at the front of the home off generous entrance hall. Well appointed kitchen with quality Miele appliances (including steam oven, induction cooktop, pyrolytic oven, microwave and coffee machine) combined with the style and oppulence of italian tiles throughout the open plan living zone which opens effortlessly onto entertaining decks. Separate family room also opens to north facing deck and integrated bbq area. Bedrooms 2, 3 and 4 all spacious and with robes at the rear of the property. Hydronic heating and reverse cycle units throughout ensure year round comfort, plus many more features to allow for comfortable living. Double garage with rear acces to yard. This property should be inspected to be fully appreciated. Inspections are subject to change or cancellation with minimal notice. Please note we do not accept 1Form applications.