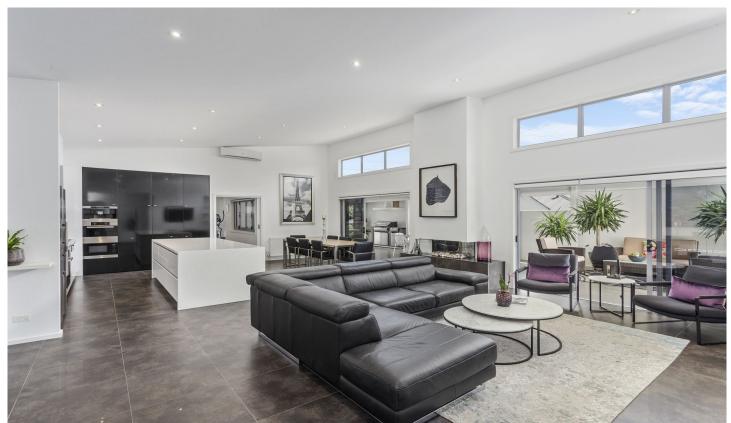

## 3 Spring Retreat Clifton Springs VIC

This outstanding family home is designed inside/outside living in mind and it's been done so very well. Quality fixtures and fittings throughout combined with spacious rooms ensure a relaxed lifestyle. Master suite with reverse cycle, walk in robe, full ensuite at the front of the home off generous entrance hall. Well appointed kitchen with quality Miele appliances (including steam oven, induction cooktop, pyrolytic oven, microwave and coffee machine) combined with the style and oppulence of italian tiles throughout the open plan living zone which opens effortlessly onto entertaining decks. Separate family room also opens to north facing deck and integrated bbq area. Bedrooms 2, 3 and 4 all spacious and with robes at the rear of the property. Hydronic heating and reverse cycle units throughout ensure year round comfort, plus many more features to allow for comfortable living. Double garage with rear acces to yard. This property should be inspected to be fully appreciated. Inspections are subject to change or cancellation with minimal notice. Please note we do not accept 1Form applications.