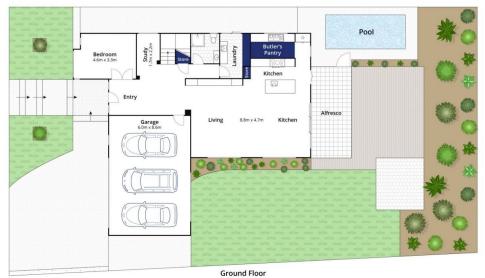

## The Facts:

- 676 sqm approx. in the prestigious Baywater Estate, Curlewis
- Set amongst established homes in a pristine bayside location
- Heightened ceilings throughout the open plan living zone
- Study nook and media room offering flexibility as a 5th BR
- Kitchen with stone benches, 90cm gas cooktop and Miele double ovens
- Well fitted butlers pantry and bi-fold servery to outdoor alfresco
- Expansive outdoor alfresco with cafe blinds for year long enjoyment
- Solar heated swimming pool completes the outdoor oasis