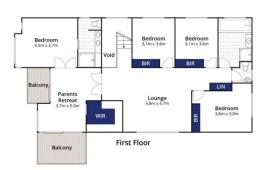

## The Facts:

- 676 sqm approx. in the prestigious Baywater Estate, Curlewis
- Set amongst established homes in a pristine bayside location
- Heightened ceilings throughout the open plan living zone
- Study nook and media room offering flexibility as a 5th BR
- Kitchen with stone benches, 90cm gas cooktop and Miele double ovens
- Well fitted butlers pantry and bi-fold servery to outdoor alfresco
- Expansive outdoor alfresco with cafe blinds for year long enjoyment
- Solar heated swimming pool completes the outdoor oasis